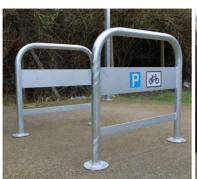

# The VELOPA Birmingham Cycle Stand

The VELOPA Birmingham Cycle Stand features an integrated signage plate and tapping rail, making it fully compliant with the cycle parking recommendations on the Birmingham transport network. The signage plate incorporates the Cycle Parking 'P' and cycle symbol signs as standard ensuring cycle parking areas are easily identifiable at all times.

The design of the Birmingham Cycle Stand allows cyclists to secure the frame and wheel of their bicycles to the stand using their own lock. Each stand is suitable for securing up to two bicycles.

Manufactured from galvanised steel tube and ragged as standard; flanged, colour coated and stainless steel versions are also available. RAL/BS numbers must be specified at time of order. Reflective tape can be added to the stand to further enhance visibility if required.