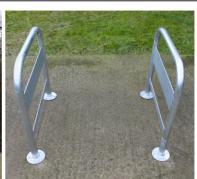

The design of the Birmingham Cycle Stand allows cyclists to secure the frame and wheel of their bicycles to the stand using their own lock. Each stand is suitable for securing up to two bicycles.

Manufactured from galvanised steel tube and ragged as standard; flanged, colour coated and stainless steel versions are also available. RAL/BS numbers must be specified at time of order. Reflective tape can be added to the stand to further enhance visibility if required.

## **Product Range**

| Order Code  | Description                     | Weight |
|-------------|---------------------------------|--------|
| 138 515 270 | Ragged (Galvanised)             | 15.2kg |
| 138 515 275 | Flanged (Galvanised)            | 13.8kg |
| 138 515 272 | Ragged (Galvanised and Colour)  | 15.2kg |
| 138 515 277 | Flanged (Galvanised and Colour) | 13.8kg |
| 138 515 274 | Ragged (Stainless)              | 12.0kg |
| 138 515 279 | Flanged (Stainless)             | 11.2kg |