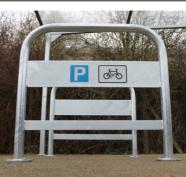

# The VELOPA Birmingham Cycle Stand

The VELOPA Birmingham Cycle Stand features an integrated signage plate and tapping rail, making it fully compliant with the cycle parking recommendations on the Birmingham transport network. The signage plate incorporates the Cycle Parking 'P' and cycle symbol signs as standard ensuring cycle parking areas are easily identifiable at all times.

The design of the Birmingham Cycle Stand allows cyclists to secure the frame and wheel of their bicycles to the stand using their own lock. Each stand is suitable for securing up to two bicycles.

Manufactured from galvanised steel tube and ragged as standard; flanged, colour coated and stainless steel versions are also available. RAL/BS numbers must be specified at time of order. Reflective tape can be added to the stand to further enhance visibility if required.