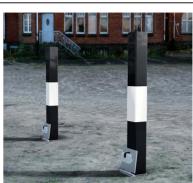

The Square Removable Post is available in sizes; 700mm, 800mm and 900mm above ground. Manufactured from galvanised mild steel as standard and can be colour coated as required (BS/RAL codes must be specified at time of order). Also available in Black with a White reflective band.