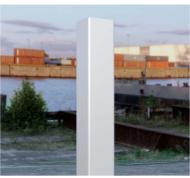

## The AUTOPA Square Removable Post without handles

The AUTOPA Square Removable Post is ideal for securing areas only occasional access is needed. The post is locked into the ground socket using a padlock (available separately) and can be removed as required to allow access. Additional ground sockets are available to safely store the post when it is not in use.

The Square Removable Post is available in sizes; 700mm, 800mm and 900mm above ground. Manufactured from galvanised mild steel as standard and can be colour coated as required (BS/RAL codes must be specified at time of order). Also available in Black with a White reflective band.