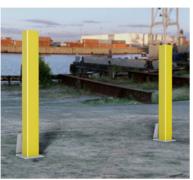

## The AUTOPA Square Removable Post without handles

The AUTOPA Square Removable Post is ideal for securing areas only occasional access is needed. The post is locked into the ground socket using a padlock (available separately) and can be removed as required to allow access. Additional ground sockets are available to safely store the post when it is not in use.

The Square Removable Post is available in sizes; 700mm, 800mm and 900mm above ground. Manufactured from galvanised mild steel as standard and can be colour coated as required (BS/RAL codes must be specified at time of order). Also available in Black with a White reflective band.