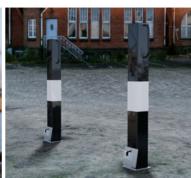

## Installation & use

The flap should be flush with the surrounding ground level when closed.

AUTOPA recommends that posts are placed no further than 1,200mm apart to ensure that no vehicle may pass between them.