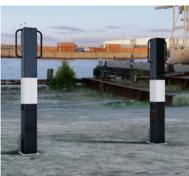

## The AUTOPA Square Removable Post with handles

The AUTOPA Square Removable Post is ideal for securing areas only occasional access is needed. The post is locked into the ground socket using a padlock (available separately) and can be removed as required to allow access. Additional ground sockets are available to safely store the post when it is not in use.

The Square Removable Post with handles is available 1000mm above ground. Manufactured from galvanised mild steel as standard and can be colour coated as required (BS/RAL codes must be specified at time of order). Also available in Black with a White reflective band.