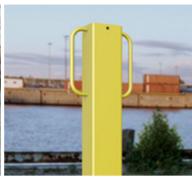

The Square Removable Post with handles is available 1000mm above ground. Manufactured from galvanised mild steel as standard and can be colour coated as required (BS/RAL codes must be specified at time of order). Also available in Black with a White reflective band.