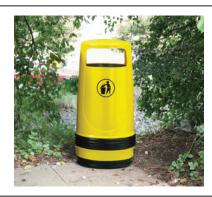

## AUTOPA open spaces Modern Polyethylene Litter Bin

A modern take on the traditional litter bin, this rotationally moulded polyethylene bin features a decorative stripe at the base of the cover. Highly durable, these bins are UV stable and ideal for high density public areas such as high streets and parks.

All versions feature a removable galvanised mild steel liner and are available in nine standard colours; open top and post mounted versions available on request.

The base of the bin can be bolted onto the floor in the open top and hooded versions for added security.

#### Modern

Height: 1000mmDiameter: 490mmCapacity: 90L