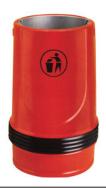

## AUTOPA open spaces Modern Polyethylene Litter Bin

A modern take on the traditional litter bin, this rotationally moulded polyethylene bin features a decorative stripe at the base of the cover. Highly durable, these bins are UV stable and ideal for high density public areas such as high streets and parks.

All versions feature a removable galvanised mild steel liner and are available in nine standard colours; open top and post mounted versions available on request.

The base of the bin can be bolted onto the floor in the open top and hooded versions for added security.

#### Modern

Height: 1000mmDiameter: 490mmCapacity: 90L