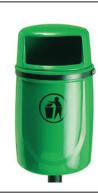

## AUTOPA open spaces Modern Polyethylene Litter Bin

A modern take on the traditional litter bin, this rotationally moulded polyethylene bin features a decorative stripe at the base of the cover. Highly durable, these bins are UV stable and ideal for high density public areas such as high streets and parks.

All versions feature a removable galvanised mild steel liner and are available in nine standard colours; open top and post mounted versions available on request.

The base of the bin can be bolted onto the floor in the open top and hooded versions for added security.

#### Modern

Height: 1000mmDiameter: 490mmCapacity: 90L