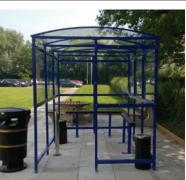

## **AUTOPA Open Spaces Smoking Shelter**

Functional and robust in its design, the AUTOPA open spaces Smoking Shelter provides smokers with protection from the elements whilst complying with both UK & Irish regulations. The frame is manufactured from high quality aluminium and the side and roof panels are manufactured from UV stable PET sheet. To comply with smoking shelter legislation, only the top half of the side panels are filled with PET sheet. Powder coated RAL 7016 Grey as standard, the shelter can be coated in any other BS or RAL colour (codes must be specified at time of order).

Available flanged only, the AUTOPA open spaces Smoking Shelter features an adjustable foot to make installation easier on uneven surfaces. Please remember, the location of the smoking shelter in relation to other structures can affect its compliance.

## **Product details**

- Overall Height: 2330mmOverall Width: 2050mm
- Foot is adjustable by 70mm on each leg.
- Perch bench:1900mm x 150mm