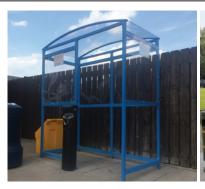

## **AUTOPA Open Spaces Smoking Shelter**

Functional and robust in its design, the AUTOPA open spaces Smoking Shelter provides smokers with protection from the elements whilst complying with both UK & Irish regulations. The frame is manufactured from high quality aluminium and the side and roof panels are manufactured from UV stable PET sheet. To comply with smoking shelter legislation, only the top half of the side panels are filled with PET sheet. Powder coated RAL 7016 Grey as standard, the shelter can be coated in any other BS or RAL colour (codes must be specified at time of order).

Available flanged only, the AUTOPA open spaces Smoking Shelter features an adjustable foot to make installation easier on uneven surfaces. Please remember, the location of the smoking shelter in relation to other structures can affect its compliance.

## **Product details**

- Overall Height: 2330mmOverall Width: 2050mm
- Foot is adjustable by 70mm on each leg.
- Perch bench:1900mm x 150mm