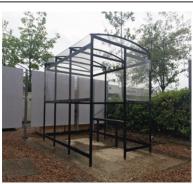

## **AUTOPA Open Spaces Smoking Shelter**

Functional and robust in its design, the AUTOPA open spaces Smoking Shelter provides smokers with protection from the elements whilst complying with both UK & Irish regulations. The frame is manufactured from high quality aluminium and the side and roof panels are manufactured from UV stable PET sheet. To comply with smoking shelter legislation, only the top half of the side panels are filled with PET sheet. Powder coated RAL 7016 Grey as standard, the shelter can be coated in any other BS or RAL colour (codes must be specified at time of order).

Available flanged only, the AUTOPA open spaces Smoking Shelter features an adjustable foot to make installation easier on uneven surfaces. Please remember, the location of the smoking shelter in relation to other structures can affect its compliance.

## **Product details**

- Overall Height: 2330mmOverall Width: 2050mm
- Foot is adjustable by 70mm on each leg.
- Perch bench:1900mm x 150mm