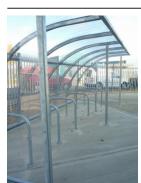

## The VELOPA Boston Cycle Shelter

The Boston Cycle Shelter is a free-standing, single sided cycle shelter designed for on site assembly, constructed from galvanised steel and PET sheet. The Boston Shelter is extremely robust, with 1m wide clear 5mm thick PET roofing sheets that are hugely strong. The frame is constructed from 60mm box section galvanised mild steel.

The Boston Cycle Shelter can accomdate 8 bicycles within the standard 3.3m Main Bay, or 10 cycles in the 4.4m size. Additional Extension Bays can be added to suit on-site needs. The Shelter is also available with lockable 'Zaun' Mesh doors for added security.

## **Product details**

2,200mm (Height).
2,460mm (Depth).
3,300mm/4,400mm (Length).
60mm square galvanised steel tube.
5mm clear PET sheet.
Other options are available; please ask.