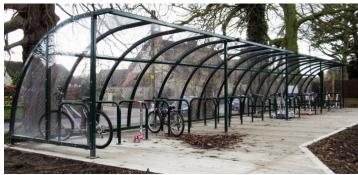

## The VELOPA Boston Cycle Shelter

The Boston Cycle Shelter is a free-standing, single sided cycle shelter designed for on site assembly, constructed from galvanised steel and PET sheet. The Boston Shelter is extremely robust, with 1m wide clear 5mm thick PET roofing sheets that are hugely strong. The frame is constructed from 60mm box section galvanised mild steel.

The Boston Cycle Shelter can accomdate 8 bicycles within the standard 3.3m Main Bay, or 10 cycles in the 4.4m size. Additional Extension Bays can be added to suit on-site needs. The Shelter is also available with lockable 'Zaun' Mesh doors for added security.

## **Product details**

2,200mm (Height).
2,460mm (Depth).
3,300mm/4,400mm (Length).
60mm square galvanised steel tube.
5mm clear PET sheet.
Other options are available; please ask.