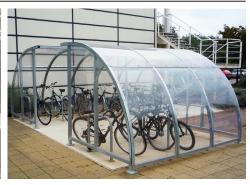

## The VELOPA Boston Cycle Shelter

The Boston Cycle Shelter is a free-standing, single sided cycle shelter designed for on site assembly, constructed from galvanised steel and PET sheet. The Boston Shelter is extremely robust, with 1m wide clear 5mm thick PET roofing sheets that are hugely strong. The frame is constructed from 60mm box section galvanised mild steel.

The Boston Cycle Shelter can accomdate 8 bicycles within the standard 3.3m Main Bay, or 10 cycles in the 4.4m size. Additional Extension Bays can be added to suit on-site needs. The Shelter is also available with lockable 'Zaun' Mesh doors for added security.

## **Product details**

2,200mm (Height).
2,460mm (Depth).
3,300mm/4,400mm (Length).
60mm square galvanised steel tube.
5mm clear PET sheet.
Other options are available; please ask.