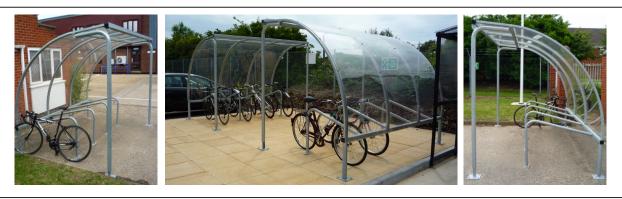

## The VELOPA VS1 Cycle Shelter

The VS1 Cycle Shelter is a light weight, free-standing, single sided cycle shelter with integrated cycle stands designed for on site assembly. The VS1 Cycle Shelter is constructed from galvanised steel tube with a clear PET roof. The VS1 is supplied with 4 integral stands, making it suitable for parking up to 8 bicycles.

## **Product details**

2,200mm (Height, max). 2,190mm (Depth). 3,070mm (Length, per bay). 64mm galvanised steel tube uprights.