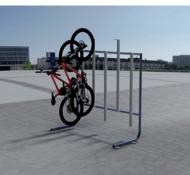

## The VELOPA Vertical Cycle Rack

The VELOPA Vertical Cycle Rack is the perfect cycle storage solution for sites where space is at a premium. With a depth of only 810mm the Vertical Cycle Rack offers site owners a high density cycle parking area with a small footprint, making this ideal for use indoors.

Bicycles are held in position via the wheel holder at the top of the stand and the design allows the user to lock their bicycle in place through the stand for added security. Staggered holders are utilised to increase the density of the cycle parking area, reducing the amount of space required between the cycles to 350mm.