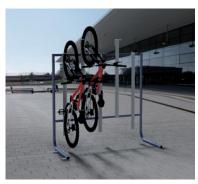

## The VELOPA Vertical Cycle Rack

The VELOPA Vertical Cycle Rack is the perfect cycle storage solution for sites where space is at a premium. With a depth of only 810mm the Vertical Cycle Rack offers site owners a high density cycle parking area with a small footprint, making this ideal for use indoors.

Bicycles are held in position via the wheel holder at the top of the stand and the design allows the user to lock their bicycle in place through the stand for added security. Staggered holders are utilised to increase the density of the cycle parking area, reducing the amount of space required between the cycles to 350mm.