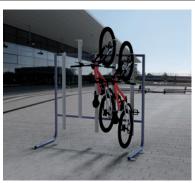

## The VELOPA Vertical Cycle Rack

The VELOPA Vertical Cycle Rack is the perfect cycle storage solution for sites where space is at a premium. With a depth of only 810mm the Vertical Cycle Rack offers site owners a high density cycle parking area with a small footprint, making this ideal for use indoors.

Bicycles are held in position via the wheel holder at the top of the stand and the design allows the user to lock their bicycle in place through the stand for added security. Staggered holders are utilised to increase the density of the cycle parking area, reducing the amount of space required between the cycles to 350mm.