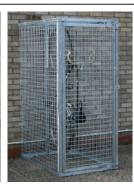

## The VELOPA Mesh Vertical Cycle Locker

The VELOPA Mesh Vertical Cycle Locker is an extremely robust and secure cycle locker. The bicycle is stored vertically by hanging the front wheel from the integrated hook. The combination of mesh and fully welded angle iron ensures the Mesh Vertical Cycle Locker offers a high level of cycle parking security. The door is internally hinged to further increase the security and the provision for the user to use their own padlock further enhances the security of the Mesh Vertical Cycle Locker.

The practical and durable nature of the VELOPA Mesh Vertical Cycle Locker ensures that the locker is suitable for all environments where high security cycle parking is required.

## **Product details**

1,870mm x 1,276mm x 835mm (Height x Depth x Width) Galvanised mild steel mesh and angle iron construction.