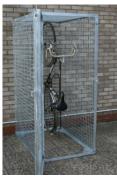

## The VELOPA Mesh Vertical Cycle Locker

The VELOPA Mesh Vertical Cycle Locker is an extremely robust and secure cycle locker. The bicycle is stored vertically by hanging the front wheel from the integrated hook. The combination of mesh and fully welded angle iron ensures the Mesh Vertical Cycle Locker offers a high level of cycle parking security. The door is internally hinged to further increase the security and the provision for the user to use their own padlock further enhances the security of the Mesh Vertical Cycle Locker.

The practical and durable nature of the VELOPA Mesh Vertical Cycle Locker ensures that the locker is suitable for all environments where high security cycle parking is required.

## **Product details**

1,870mm x 1,276mm x 835mm (Height x Depth x Width) Galvanised mild steel mesh and angle iron construction.