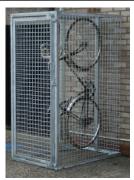

## The VELOPA Mesh Vertical Cycle Locker

The VELOPA Mesh Vertical Cycle Locker is an extremely robust and secure cycle locker. The bicycle is stored vertically by hanging the front wheel from the integrated hook. The combination of mesh and fully welded angle iron ensures the Mesh Vertical Cycle Locker offers a high level of cycle parking security. The door is internally hinged to further increase the security and the provision for the user to use their own padlock further enhances the security of the Mesh Vertical Cycle Locker.

The practical and durable nature of the VELOPA Mesh Vertical Cycle Locker ensures that the locker is suitable for all environments where high security cycle parking is required.

## **Product details**

1,870mm x 1,276mm x 835mm (Height x Depth x Width) Galvanised mild steel mesh and angle iron construction.