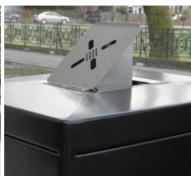

### Installation & use

Bases are pre-drilled ready for bolting down onto a suitable concrete foundation by means of four 10mm bolts.

This product is guaranteed for 12 months (if installed and used correctly)

#### Accessories and installation parts

138 100 999 M10 Expanding Bolt (4 required per bin)