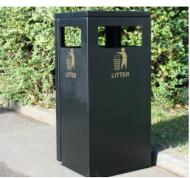

# The AUTOPA open spaces Square Steel Bin

Completely fireproof, vandal resistant and with a 95 litre capacity, the AUTOPA Square Metal Litter Bin is ideal for busy public areas and parks. The body of the bin is manufactured from galvanised mild steel and is available in two colours, black and dark green. Traditionally designed, this bin is supplied with a lockable door and metal liner as standard. An additional ashtray or stub plate can be added if required.

The base of the bin can be bolted onto the floor for added security using the fixings supplied. Please specify colour at time of order.

#### **Product details**

Height: 1000mm Width: 485mm Capacity: 95L