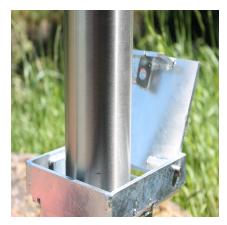

## Installation & use

Bolt down to a suitable concrete surface.

Telescopic, removable and concrete in are supplied with welded fixing spikes to ensure firm ground anchorage into concrete.

Telescopic, removable and concrete in require a suitable excavated hole for installing into concrete.