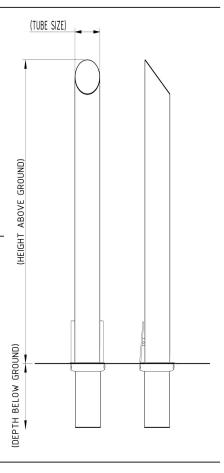

## **Product details**

- 1000mm theight above ground
- Socket 300mm (below ground) 101mm 168mm diameters
- 2mm wall thickness

- Socket 220mm (below ground) 76mm 89mm diameters
- Price excludes padlock to secure