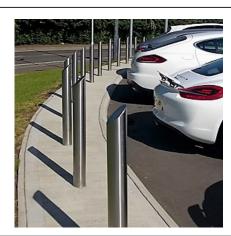

## Removable Mitre Top Bollard 1000mm Above Ground 76mm - 168mm Diameter Stainless Steel

This simple and elegant bollard is perfect for preventing unauthorised vehicle access or parking in communal areas. Sleek, yet striking, this bollard is the preferred choice for prestigious sites.

Available in grade 304 stainless steel as standard, this bollard is designed to remain aesthetically pleasing with minimal upkeep.

Price Excludes padlock to secure. Ragged and flanged versions are also available. Flanged bollards exclude fixing bolts required to secure.