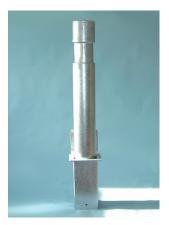

## **Stepped Bollard** 114mm

## **Galvanised or Galvanised & Colour**

A functional bollard, robust in design; the Stepped Bollard is constructed using mild steel, galvanised to ensure its longevity.

The step offers a decorative feature with the option of adding reflective tape for added visibility.

## **Product details**

- 1000mm height above ground
- 114mm diameter
- Socket 300mm (below ground)

- Concrete in 400mm (below ground)
- Stepped to 101mm diameter tube