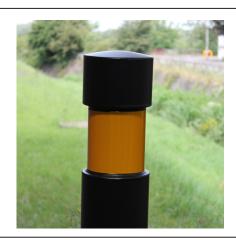

## **Stepped Bollard** 152mm

## **Galvanised or Galvanised & Colour**

The step offers a decorative feature with the option of adding reflective tape for added visibility.

The bollards are available in a galvanised and a galvanised and coated finish. BS/RAL numbers must be specified at time of order.