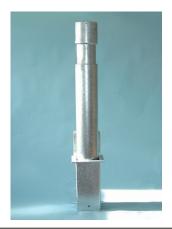

## **Stepped Bollard** 152mm

## **Product details**

- 1000mm height above ground
- 152mm diameter
- Socket 300mm (below ground)

- Concrete in 400mm (below ground)
- Stepped to 139mm diameter tube