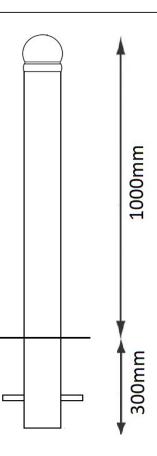

## **Product details**

- 1000mm height above ground
- 2mm wall thickness
- Socket 300mm (below ground)

- Concrete In 300mm (below ground)
- · Price excludes fixing down bolts and padlock to secure