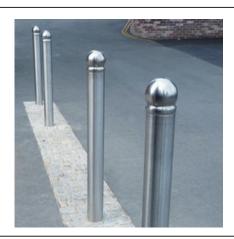

## Imperial Bollard 1000mm Above Ground 101mm -114mm Diameter Stainless Steel

The AUTOPA Imperial Bollard has a modern and striking design. Aesthetically pleasing, this simple, elegant bollard is perfect for preventing unauthorised vehicle access or parking in communal areas.

Manufactured from grade 304 stainless steel, it is designed to look good on even the busiest sites for many years.

Supplied ragged as standard, flanged and removable are also available. Fixing bolts for the flanged version, and padlock to secure the removable version are available at an extra cost.