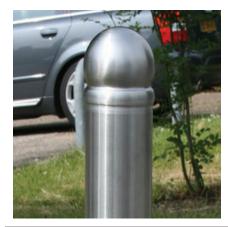

## Imperial Bollard 1000mm Above Ground 101mm -114mm Diameter Stainless Steel

The AUTOPA Imperial Bollard has a modern and striking design. Aesthetically pleasing, this simple, elegant bollard is perfect for preventing unauthorised vehicle access or parking in communal areas.

Manufactured from grade 304 stainless steel, it is designed to look good on even the busiest sites for many years.

Supplied ragged as standard, flanged and removable are also available. Fixing bolts for the flanged version, and padlock to secure the removable version are available at an extra cost.