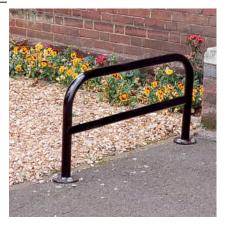

## Hooped Perimeter Barrier with Horizontal Rail 48mm Diameter Galvanised, Bolt Down

Perimeter Barriers are designed to help secure site perimeters and provide a permanent obstacle to vehicle access, to mark boundaries, define trolley parks and protect vulnerable door entrances and exits.

Available in a variety of heights and widths, available as concrete in, bolt down or removable for occasional access.

Available as galvanised as standard. Stainless steel, galvanised and colour coated available extra.