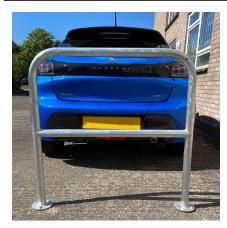

## Hooped Perimeter Barrier with Horizontal Rail 48mm Diameter Galvanised, Bolt Down

Perimeter Barriers are designed to help secure site perimeters and provide a permanent obstacle to vehicle access, to mark boundaries, define trolley parks and protect vulnerable door entrances and exits.

Suited to sites where aesthetics and security are equally important, perimeter barriers are commonly found outside car showrooms acting as protection for the cars on the forecourt without impeding a customer's view of the vehicles.