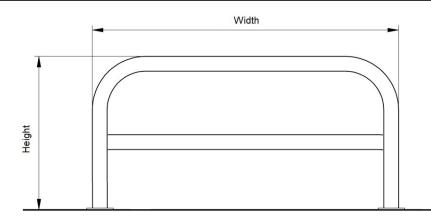

| Part Number  | Description, Height above ground x overall width         | Weight (kg)  |
|--------------|----------------------------------------------------------|--------------|
| 138 174 827H | 500 x 500 with Horizontal Rail, Galvanised - Bolt Down   | 7kg          |
| 138 174 805H | 500 x 1000 with Horizontal Rail, Galvanised - Bolt Down  | 10kg         |
| 138 174 809H | 500 x 1500 with Horizontal Rail, Galvanised - Bolt Down  | 14kg         |
| 138 174 816H | 500 x 2000 with Horizontal Rail, Galvanised - Bolt Down  | 17kg         |
| 138 174 810H | 750 x 1000 with Horizontal Rail, Galvanised - Bolt Down  | 12kg         |
| 138 174 808  | 750 x 1500 with Horizontal Rail, Galvanised - Bolt Down  | 16kg         |
| 138 174 864H | 750 x 2000 with Horizontal Rail, Galvanised - Bolt Down  | 18kg         |
| 138 174 821  | 1000 x 1000 with Horizontal Rail, Galvanised - Bolt Down | 14kg         |
| 138 174 824  | 1000 x 1500 with Horizontal Rail, Galvanised - Bolt Down | 17kg         |
| 138 174 825  | 1000 x 2000 with Horizontal Rail, Galvanised - Bolt Down | <b>20</b> kg |

## **Product details**

- · 3mm wall thickness
- 6 bolts required per barrier
- Round flange plate 133mm x 5mm

- Colour coated options available extra
- · Complete with horizontal rail