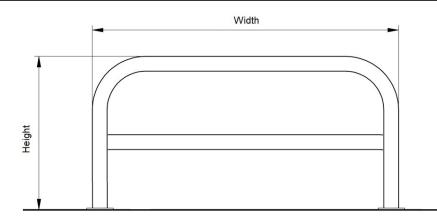

| Part Number  | Description, Height above ground x overall width         | Weight (kg) |
|--------------|----------------------------------------------------------|-------------|
| 138 176 008H | 500 x 750 with Horizontal Rail, Galvanised - Bolt Down   | 11kg        |
| 138 176 014H | 500 x 1000 with Horizontal Rail, Galvanised - Bolt Down  | 13kg        |
| 138 176 020H | 500 x 1500 with Horizontal Rail, Galvanised - Bolt Down  | 17kg        |
| 138 176 006H | 500 x 2000 with Horizontal Rail, Galvanised - Bolt Down  | 22kg        |
| 138 176 004H | 750 x 1000 with Horizontal Rail, Galvanised - Bolt Down  | 15kg        |
| 138 176 010H | 750 x 1500 with Horizontal Rail, Galvanised - Bolt Down  | 22kg        |
| 138 176 073H | 750 x 2000 with Horizontal Rail, Galvanised - Bolt Down  | 24kg        |
| 138 176 024H | 1000 x 1000 with Horizontal Rail, Galvanised - Bolt Down | 18kg        |
| 138 176 030H | 1000 x 1500 with Horizontal Rail, Galvanised - Bolt Down | 22kg        |
| 138 176 036H | 1000 x 2000 with Horizontal Rail, Galvanised - Bolt Down | 26kg        |

## **Product details**

- 3mm wall thickness
- 6 bolts required per barrier
- Round flange plate 133mm x 5mm

- Colour coated options available extra
- Complete with hoizontal rail