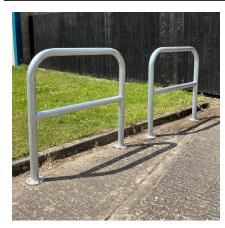

## Hooped Perimeter Barrier with Horizontal Rail 60mm Diameter Galvanised, Bolt Down

Perimeter Barriers are designed to help secure site perimeters and provide a permanent obstacle to vehicle access, to mark boundaries, define trolley parks and protect vulnerable door entrances and exits.

Suited to sites where aesthetics and security are equally important, perimeter barriers are commonly found outside car showrooms acting as protection for the cars on the forecourt without impeding a customer's view of the vehicles.