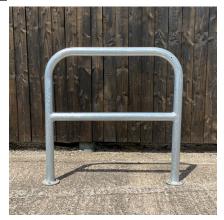

## Hooped Perimeter Barrier with Horizontal Rail 60mm Diameter Galvanised, Bolt Down

Perimeter Barriers are designed to help secure site perimeters and provide a permanent obstacle to vehicle access, to mark boundaries, define trolley parks and protect vulnerable door entrances and exits.

Suited to sites where aesthetics and security are equally important, perimeter barriers are commonly found outside car showrooms acting as protection for the cars on the forecourt without impeding a customer's view of the vehicles.