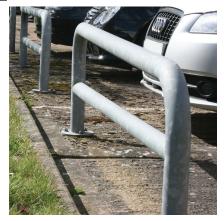

## Hooped Perimeter Barrier with Horizontal Rail 76mm Diameter Galvanised, Bolt Down

Perimeter Barriers are designed to help secure site perimeters and provide a permanent obstacle to vehicle access, to mark boundaries, define trolley parks and protect vulnerable door entrances and exits.

Suited to sites where aesthetics and security are equally important, perimeter barriers are commonly found outside car showrooms acting as protection for the cars on the forecourt without impeding a customer's view of the vehicles.