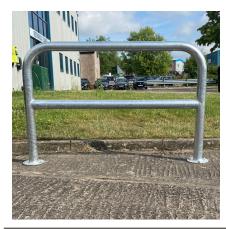

## Hooped Perimeter Barrier with Horizontal Rail 76mm Diameter Galvanised, Bolt Down

Perimeter Barriers are designed to help secure site perimeters and provide a permanent obstacle to vehicle access, to mark boundaries, define trolley parks and protect vulnerable door entrances and exits.

Suited to sites where aesthetics and security are equally important, perimeter barriers are commonly found outside car showrooms acting as protection for the cars on the forecourt without impeding a customer's view of the vehicles.

Available in a variety of heights and widths, available as concrete in, bolt down or removable for occasional access.

Available as galvanised as standard. Stainless steel, galvanised and colour coated available extra.