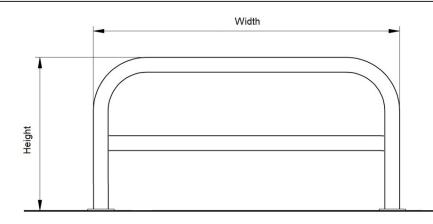

| Part Number  | Description, Height above ground x overall width         | Weight (kg) |
|--------------|----------------------------------------------------------|-------------|
| 138 177 636H | 500 x 750 with Horizontal Rail, Galvanised - Bolt Down   | 14kg        |
| 138 177 630H | 500 x 1000 with Horizontal Rail, Galvanised - Bolt Down  | 17kg        |
| 138 177 634H | 500 x 1500 with Horizontal Rail, Galvanised - Bolt Down  | 22kg        |
| 138 177 638H | 500 x 2000 with Horizontal Rail, Galvanised - Bolt Down  | 27kg        |
| 138 177 616H | 750 x 1000 with Horizontal Rail, Galvanised - Bolt Down  | 19kg        |
| 138 177 621H | 750 x 1500 with Horizontal Rail, Galvanised - Bolt Down  | 25kg        |
| 138 177 626H | 750 x 2000 with Horizontal Rail, Galvanised - Bolt Down  | 30kg        |
| 138 177 622  | 1000 x 1000 with Horizontal Rail, Galvanised - Bolt Down | 22kg        |
| 138 177 601H | 1000 x 1500 with Horizontal Rail, Galvanised - Bolt Down | 28kg        |
| 138 177 618  | 1000 x 2000 with Horizontal Rail, Galvanised - Bolt Down | 33kg        |

## **Product details**

- 3mm wall thickness
- 6 bolts required per barrier
- Round flange plate 180mm x 5mm

- · Colour coated options available extra
- · Complete with horizontal rail