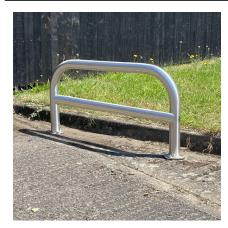

## Hooped Perimeter Barrier with Horizontal Rail 90mm Diameter Stainless Steel, Bolt Down

Perimeter Barriers are designed to help secure site perimeters and provide a permanent obstacle to vehicle access, to mark boundaries, define trolley parks and protect vulnerable door entrances and exits.

Suited to sites where aesthetics and security are equally important, perimeter barriers are commonly found outside car showrooms acting as protection for the cars on the forecourt without impeding a customer's view of the vehicles.

## **Product details**

- · 2mm wall thickness
- 6 bolts require per barrier
- Round flange plate 150mm x 5mm

- Brushed finish
- · Complete with horizontal rail