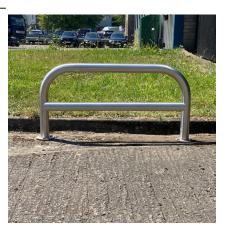

## Hooped Perimeter Barrier with Horizontal Rail 90mm Diameter Stainless Steel, Bolt Down

Perimeter Barriers are designed to help secure site perimeters and provide a permanent obstacle to vehicle access, to mark boundaries, define trolley parks and protect vulnerable door entrances and exits.

Suited to sites where aesthetics and security are equally important, perimeter barriers are commonly found outside car showrooms acting as protection for the cars on the forecourt without impeding a customer's view of the vehicles.

## **Product details**

- · 2mm wall thickness
- 6 bolts require per barrier
- Round flange plate 150mm x 5mm

- Brushed finish
- · Complete with horizontal rail