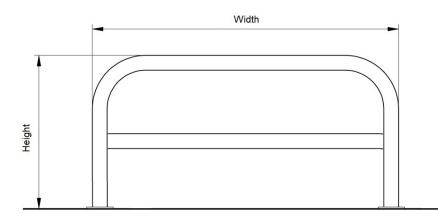

| Part Number  | Description, Height above ground x overall width                        | Weight (kg) |
|--------------|-------------------------------------------------------------------------|-------------|
| 138 205 491H | 500 x 750 with Horizontal Rail, Stainless Steel Grade 304 - Bolt Down   | 11kg        |
| 138 205 489H | 500 x 1000 with Horizontal Rail, Stainless Steel Grade 304 - Bolt Down  | 13g         |
| 138 205 485H | 500 x 1500 with Horizontal Rail, Stainless Steel Grade 304 - Bolt Down  | 17kg        |
| 138 205 481H | 500 x 2000 with Horizontal Rail, Stainless Steel Grade 304 - Bolt Down  | 22kg        |
| 138 205 474H | 750 x 1000 with Horizontal Rail, Stainless Steel Grade 304 - Bolt Down  | 15kg        |
| 138 205 470H | 750 x 1500 with Horizontal Rail, Stainless Steel Grade 304 - Bolt Down  | 20kg        |
| 138 205 466H | 750 x 2000 with Horizontal Rail, Stainless Steel Grade 304 - Bolt Down  | 24kg        |
| 138 205 459H | 1000 x 1000 with Horizontal Rail, Stainless Steel Grade 304 - Bolt Down | 18kg        |
| 138 205 455H | 1000 x 1500 with Horizontal Rail, Stainless Steel Grade 304 - Bolt Down | 22kg        |
| 138 205 451H | 1000 x 2000 with Horizontal Rail, Stainless Steel Grade 304 - Bolt Down | 26kg        |

## **Product details**

- · 2mm wall thickness
- 6 bolts require per barrier
- Round flange plate 150mm x 5mm

- Brushed finish
- · Complete with horizontal rail