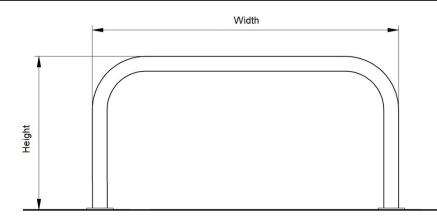

Available in a variety of heights and widths, available as concrete in, bolt down or removable for occasional access.

Available as galvanised as standard, galvanised and colour coated available extra.

| Part Number | Description, Height above ground x overall width | Weight (kg) |
|-------------|--------------------------------------------------|-------------|
| 138 179 101 | 500 x 1000 Galvanised - Bolt Down                | 21kg        |
| 138 179 106 | 500 x 1500 Galvanised - Bolt Down                | 26kg        |
| 138 179 112 | 500 x 2000 Galvanised - Bolt Down                | 30kg        |
| 138 179 116 | 750 x 1000 Galvanised - Bolt Down                | 26kg        |
| 138 179 122 | 750 x 1500 Galvanised - Bolt Down                | 30kg        |
| 138 179 128 | 750 x 2000 Galvanised - Bolt Down                | 34kg        |
| 138 179 131 | 1000 x 1000 Galvanised - Bolt Down               | 30kg        |
| 138 179 137 | 1000 x 1500 Galvanised - Bolt Down               | 34kg        |
| 138 179 143 | 1000 x 2000 Galvanised - Bolt Down               | 38kg        |