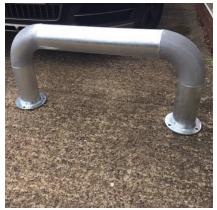

## Hooped Perimeter Barrier 114mm Diameter Galvanised, Bolt Down

Perimeter Barriers are designed to help secure site perimeters and provide a permanent obstacle to vehicle access, to mark boundaries, define trolley parks and protect vulnerable door entrances and exits.

Suited to sites where aesthetics and security are equally important, perimeter barriers are commonly found outside car showrooms acting as protection for the cars on the forecourt without impeding a customer's view of the vehicles.