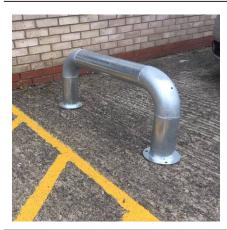

## Hooped Perimeter Barrier 114mm Diameter Galvanised, Bolt Down

Perimeter Barriers are designed to help secure site perimeters and provide a permanent obstacle to vehicle access, to mark boundaries, define trolley parks and protect vulnerable door entrances and exits.

Suited to sites where aesthetics and security are equally important, perimeter barriers are commonly found outside car showrooms acting as protection for the cars on the forecourt without impeding a customer's view of the vehicles.

Available in a variety of heights and widths, available as concrete in, bolt down or removable for occasional access.

Available as galvanised as standard, galvanised and colour coated available extra.

| Part Number | Description, Height above ground x overall width | Weight (kg) |
|-------------|--------------------------------------------------|-------------|
| 138 179 101 | 500 x 1000 Galvanised - Bolt Down                | 21kg        |
| 138 179 106 | 500 x 1500 Galvanised - Bolt Down                | 26kg        |
| 138 179 112 | 500 x 2000 Galvanised - Bolt Down                | 30kg        |
| 138 179 116 | 750 x 1000 Galvanised - Bolt Down                | 26kg        |
| 138 179 122 | 750 x 1500 Galvanised - Bolt Down                | 30kg        |
| 138 179 128 | 750 x 2000 Galvanised - Bolt Down                | 34kg        |
| 138 179 131 | 1000 x 1000 Galvanised - Bolt Down               | 30kg        |
| 138 179 137 | 1000 x 1500 Galvanised - Bolt Down               | 34kg        |
| 138 179 143 | 1000 x 2000 Galvanised - Bolt Down               | 38kg        |