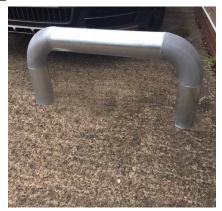

## Hooped Perimeter Barrier 114mm Diameter Galvanised, Concrete In

Perimeter Barriers are designed to help secure site perimeters and provide a permanent obstacle to vehicle access, to mark boundaries, define trolley parks and protect vulnerable door entrances and exits.

Available in a variety of heights and widths, available as concrete in, bolt down or removable for occasional access.

Available as galvanised as standard, galvanised and colour coated available extra.

| Part Number | Description, Height above ground x overall width | Weight (kg) |
|-------------|--------------------------------------------------|-------------|
| 138 179 151 | 500 x 1000 Galvanised - Concrete In              | 21kg        |
| 138 179 156 | 500 x 1500 Galvanised - Concrete In              | 26kg        |
| 138 179 162 | 500 x 2000 Galvanised - Concrete In              | 30kg        |
| 138 179 166 | 750 x 1000 Galvanised - Concrete In              | 26kg        |
| 138 179 172 | 750 x 1500 Galvanised - Concrete In              | 30kg        |
| 138 179 178 | 750 x 2000 Galvanised - Concrete In              | 34kg        |
| 138 179 181 | 1000 x 1000 Galvanised - Concrete In             | 30kg        |
| 138 179 187 | 1000 x 1500 Galvanised - Concrete In             | 34kg        |
| 138 179 193 | 1000 x 2000 Galvanised - Concrete In             | 38kg        |