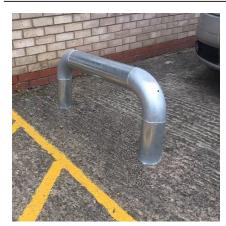

## Hooped Perimeter Barrier 114mm Diameter Galvanised, Concrete In

Perimeter Barriers are designed to help secure site perimeters and provide a permanent obstacle to vehicle access, to mark boundaries, define trolley parks and protect vulnerable door entrances and exits.

Available in a variety of heights and widths, available as concrete in, bolt down or removable for occasional access.

Available as galvanised as standard, galvanised and colour coated available extra.

| Part Number | Description, Height above ground x overall width | Weight (kg) |
|-------------|--------------------------------------------------|-------------|
| 138 179 151 | 500 x 1000 Galvanised - Concrete In              | 21kg        |
| 138 179 156 | 500 x 1500 Galvanised - Concrete In              | 26kg        |
| 138 179 162 | 500 x 2000 Galvanised - Concrete In              | 30kg        |
| 138 179 166 | 750 x 1000 Galvanised - Concrete In              | 26kg        |
| 138 179 172 | 750 x 1500 Galvanised - Concrete In              | 30kg        |
| 138 179 178 | 750 x 2000 Galvanised - Concrete In              | 34kg        |
| 138 179 181 | 1000 x 1000 Galvanised - Concrete In             | 30kg        |
| 138 179 187 | 1000 x 1500 Galvanised - Concrete In             | 34kg        |
| 138 179 193 | 1000 x 2000 Galvanised - Concrete In             | 38kg        |