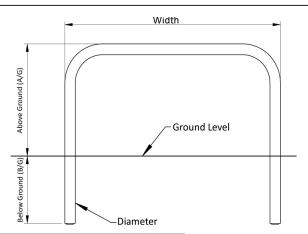

Available in a variety of heights and widths, available as concrete in, bolt down or removable for occasional access.

Available as galvanised as standard, galvanised and colour coated available extra.

| Part Number | Description, Height above ground x overall width | Weight (kg) |
|-------------|--------------------------------------------------|-------------|
| 138 179 151 | 500 x 1000 Galvanised - Concrete In              | 21kg        |
| 138 179 156 | 500 x 1500 Galvanised - Concrete In              | 26kg        |
| 138 179 162 | 500 x 2000 Galvanised - Concrete In              | 30kg        |
| 138 179 166 | 750 x 1000 Galvanised - Concrete In              | 26kg        |
| 138 179 172 | 750 x 1500 Galvanised - Concrete In              | 30kg        |
| 138 179 178 | 750 x 2000 Galvanised - Concrete In              | 34kg        |
| 138 179 181 | 1000 x 1000 Galvanised - Concrete In             | 30kg        |
| 138 179 187 | 1000 x 1500 Galvanised - Concrete In             | 34kg        |
| 138 179 193 | 1000 x 2000 Galvanised - Concrete In             | 38kg        |

## **Product details**

- 3mm wall thickness
- Concrete in 300mm (below ground)
- Colour coated options available extra

- · After galvanising the elbow and tube may differ in appearance
- 90° welded elbows