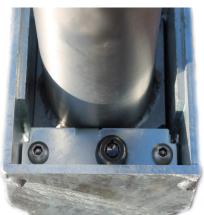

## Product details

- Sold Secure SS105:2012 Gold
- Available in either 76mm or 90mm
- Radial Pin Tumbler

- Colour options available extra
- Socket 270mm (below ground)

## Installation & use

Bolt down to a suitable concrete surface. Telescopic, removable and concrete in are supplied with welded fixing spikes to ensure firm ground anchorage into concrete. Telescopic, removable and concrete in require a suitable excavated hole for installing into concrete. Products are guaranteed for 12 months (if installed and used correctly).