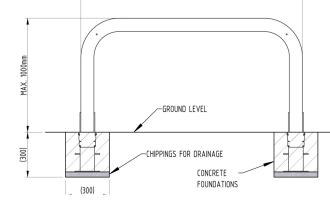

## Installation & use

Bolt down to a suitable concrete surface. Telescopic, removable and concrete in are supplied with welded fixing spikes to ensure firm ground anchorage into concrete. Telescopic, removable and concrete in require a suitable excavated hole for installing into concrete. Products are guaranteed for 12 months (if installed and used correctly).