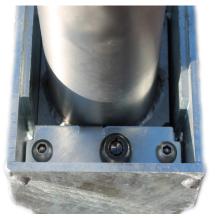

## Installation & use

Bolt down to a suitable concrete surface.

Telescopic, removable and concrete in are supplied with welded fixing spikes to ensure firm ground anchorage into concrete.

Telescopic, removable and concrete in require a suitable excavated hole for installing into concrete.