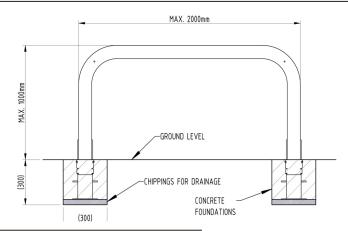

## **Product details**

- Sold Secure SS105:2012 Gold
- Available in either 76mm or 90mm
- Radial Pin Tumbler
- Grade 304 stainless steel
- Socket 270mm (below ground)

## Installation & use

Bolt down to a suitable concrete surface.

Telescopic, removable and concrete in are supplied with welded fixing spikes to ensure firm ground anchorage into concrete.

Telescopic, removable and concrete in require a suitable excavated hole for installing into concrete.