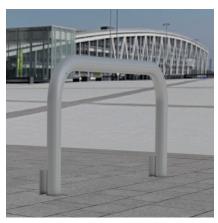

## Key Locking Removable Perimeter Barrier 90mm Stainless Steel

Key Locking Removable Perimeter Barriers are designed to help secure site perimeters and provide a permanent obstacle to vehicle access. Best suited to sites where aesthetics, security and flexibility are equally important.

These perimeter barriers are commonly found outside car showrooms, helping to protect the cars on the forecourt without impeding a customer's view of the vehicles.

This style of removable perimeter barrier achieved Sold Secure SS105:2012 - Gold (Security Posts). Sold Secure products are evaluated using methods approved by the Police and the Home Office.