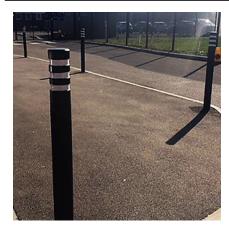

## EB300 Plastic Marker 1000mm Polyethylene

With a unique, slimline design, the EB300 bollard from AUTOPA is ideal for marking paths where space is at a premium. The EB300 bollard is highly versatile and manufactured from hard wearing medium density polyethylene (MDPE).

The bollard is supplied concrete in and black as standard. Self-adhesive reflective strips can be added to the neck of the bollard if required

For demarcation puproses, the EB300 is available ragged only with an above ground height of 1000mm.