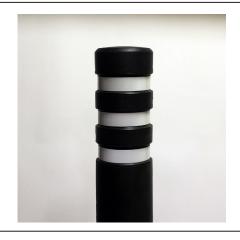

The bollard is supplied concrete in and black as standard. Self-adhesive reflective strips can be added to the neck of the bollard if required

For demarcation puproses, the EB300 is available ragged only with an above ground height of 1000mm.

| Part Number | <u>Description</u>                                                   | Weight (kg) |
|-------------|----------------------------------------------------------------------|-------------|
| 138 160 100 | EB300 - Concrete in (hollow - sleeve only)                           | 1kg         |
| 138 160 101 | EB300 - Concrete in (hollow - sleeve only) complete with white bands | 1kg         |