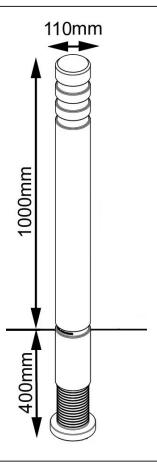

The bollard is supplied concrete in and black as standard. Self-adhesive reflective strips can be added to the neck of the bollard if required

For demarcation puproses, the EB300 is available ragged only with an above ground height of 1000mm.

## **Product details**

- · Available concrete in only
- Tape colour options Red, orange, yellow, white, or black

Concrete in 400mm (below ground)

Installation & use

Bolt down to a suitable concrete surface.