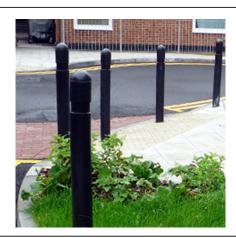

## EB400 Plastic Marker 1000mm Polyethylene

The EB400 is a slimline medium density polyethylene (MDPE). This hard wearing bollard is ideal for marking paths where space is at a premium.

The EB400 is supplied black as standard. Self-adhesive reflective strips can be added to the neck of the bollard if required.

For demarcation puproses, the EB400 is available ragged only with an above ground height of 1000mm.

| Part Number | <u>Description</u>                                                   | Weight (kg) |
|-------------|----------------------------------------------------------------------|-------------|
| 138 160 200 | EB400 - Concrete in (hollow - sleeve only)                           | 1kg         |
| 138 160 201 | EB400 - Concrete in (hollow - sleeve only) complete with white bands | 1kg         |