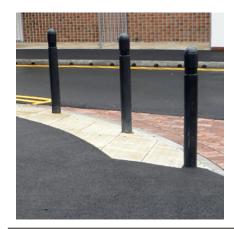

## EB400 Plastic Marker 1000mm Polyethylene

The EB400 is a slimline medium density polyethylene (MDPE). This hard wearing bollard is ideal for marking paths where space is at a premium.

The EB400 is supplied black as standard. Self-adhesive reflective strips can be added to the neck of the bollard if required.

For demarcation puproses, the EB400 is available ragged only with an above ground height of 1000mm.

| Part Number | <u>Description</u>                                                   | Weight (kg) |
|-------------|----------------------------------------------------------------------|-------------|
| 138 160 200 | EB400 - Concrete in (hollow - sleeve only)                           | 1kg         |
| 138 160 201 | EB400 - Concrete in (hollow - sleeve only) complete with white bands | 1kg         |