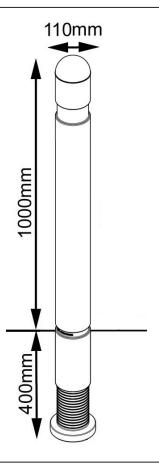

For demarcation puproses, the EB400 is available ragged only with an above ground height of 1000mm.

| Part Number | <u>Description</u>                                                   | Weight (kg) |
|-------------|----------------------------------------------------------------------|-------------|
| 138 160 200 | EB400 - Concrete in (hollow - sleeve only)                           | 1kg         |
| 138 160 201 | EB400 - Concrete in (hollow - sleeve only) complete with white bands | 1kg         |

## **Product details**

- · Available concrete in only
- Tape colour options Red, orange, yellow, white, or black

Concrete 400mm (below ground)