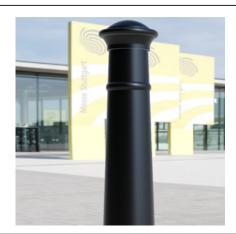

## Blackpool 815mm Polyurethane

The AUTOPA Blackpool Polyurethane Bollard has a traditional design and offers site owners a simple and effective way of controlling parking and vehicle access. Ideal for use around shops, pavements and parking areas, these bollards can be used individually or as a part of a wider traffic calming measure.

Cast in an engineering grade, heavy duty polymer, around an integral steel core, these bollards are corrosion and shatter proof.

Available concrete in and black only, these bollards are a durable replacement for traditional cast iron bollards.