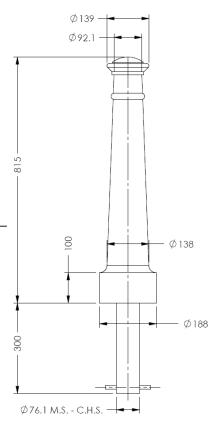

## **Product details**

- · Available concrete in only
- 188mm maximum diameter

- · Concrete in 300mm (below ground)
- 76mm core diameter

## Installation & use

Bolt down to a suitable concrete surface.

Telescopic, removable and concrete in are supplied with welded fixing spikes to ensure firm ground anchorage into concrete.

Telescopic, removable and concrete in require a suitable excavated hole for installing into concrete.