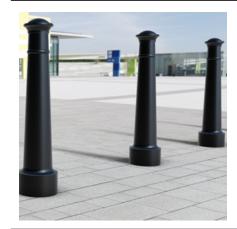

## Blackpool 815mm Polyurethane

The AUTOPA Blackpool Polyurethane Bollard has a traditional design and offers site owners a simple and effective way of controlling parking and vehicle access. Ideal for use around shops, pavements and parking areas, these bollards can be used individually or as a part of a wider traffic calming measure.

Cast in an engineering grade, heavy duty polymer, around an integral steel core, these bollards are corrosion and shatter proof.

Available concrete in and black only, these bollards are a durable replacement for traditional cast iron bollards.