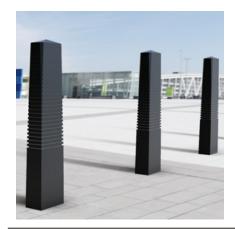

## Camden 1075mm Polyurethane

The AUTOPA Camden Polyurethane Bollard has a modern design and is ideal for use as part of traffic calming measures within urban areas. Corrosion and shatter proof, these bollards are cast in an engineering grade, heavy duty polymer around an integral steel core.

Available concrete in and black only, polyurethane bollards are a highly durable alternative for traditional cast iron bollards.

Part Number 138 124 070 **Description** Camden

Weight (kg) 48kg