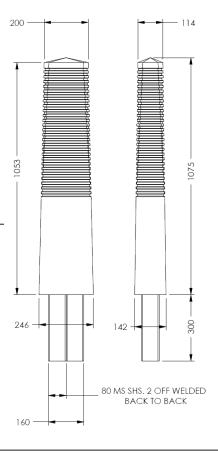

## **Product details**

- · Available concrete in only
- 245mm maximum width

- Concrete in 300mm (below ground)
- 160mm core width

## Installation & use

Bolt down to a suitable concrete surface.

Telescopic, removable and concrete in are supplied with welded fixing spikes to ensure firm ground anchorage into concrete.

Telescopic, removable and concrete in require a suitable excavated hole for installing into concrete.