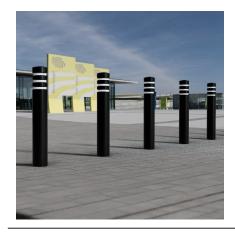

## City 950mm Polyurethane

The AUTOPA City Polyurethane Bollard has a contemporary design and is ideal for use in urban areas. Best suited for traffic calming and perimeter identification, the City Bollard is available with up to three reflective bands for added visibility if required. Corrosion and shatter proof, this bollard is cast in an engineering grade, heavy duty polymer around a steel core.

Available concrete in and black only, the City Bollard is a highly durable alternative to cast iron bollards.

Reflective tape can be supplied in a range of colours (please specify colour at time of order). Highway Standard reflective banding is also available upon request.