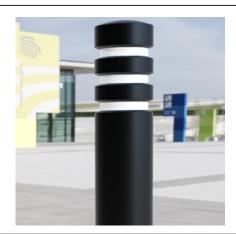

## City 950mm Polyurethane

The AUTOPA City Polyurethane Bollard has a contemporary design and is ideal for use in urban areas. Best suited for traffic calming and perimeter identification, the City Bollard is available with up to three reflective bands for added visibility if required. Corrosion and shatter proof, this bollard is cast in an engineering grade, heavy duty polymer around a steel core.

Available concrete in and black only, the City Bollard is a highly durable alternative to cast iron bollards.

Reflective tape can be supplied in a range of colours (please specify colour at time of order). Highway Standard reflective banding is also available upon request.