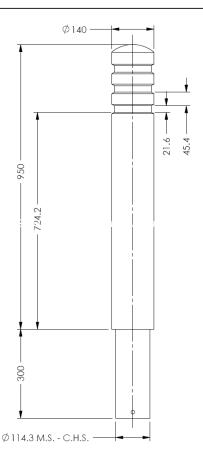

## **Product details**

- · Available concrete in only
- 140mm diameter

- · Concrete in 300mm (below ground)
- 114mm core diameter