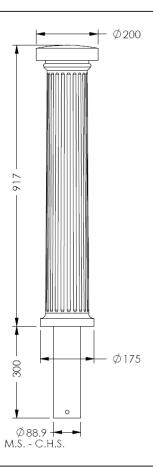

## **Product details**

- · Available concrete in only
- 200mm maximum diameter

- · Concrete in 300mm (below ground)
- 89mm core diameter