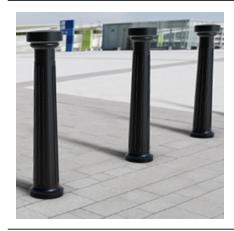

## Hexham 915mm Polyurethane

A classically styled ornamental bollard, the AUTOPA Hexham Polyurethane Bollard features a decorative cap and bevelled body. Suitable for a wide range of locations this bollard is an aesthetically pleasing solution to unauthorised parking or access.

Cast in an engineering grade, heavy duty polymer, around an integral steel core, these bollards are corrosion and shatter proof.

Available concrete in and black only, this bollard is a durable replacement for traditional cast iron bollards.