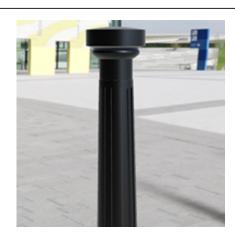

## Hexham 915mm Polyurethane

A classically styled ornamental bollard, the AUTOPA Hexham Polyurethane Bollard features a decorative cap and bevelled body. Suitable for a wide range of locations this bollard is an aesthetically pleasing solution to unauthorised parking or access.

Cast in an engineering grade, heavy duty polymer, around an integral steel core, these bollards are corrosion and shatter proof.

Available concrete in and black only, this bollard is a durable replacement for traditional cast iron bollards.