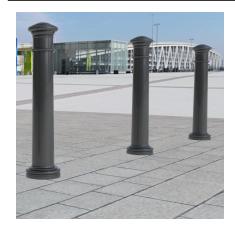

## Manchester 1000mm Polyurethane

The AUTOPA Manchester Polyurethane Bollard has a traditional design and offers an elegant and robust access control solution. Ideal for use around shops, pavements and parking areas, this bollard can be used individually as a part of wider traffic calming measures.

Corrosion and shatter proof, this bollard is cast in an engineering grade, heavy duty polymer around a steel core.

Available concrete in and black only, polyurethane bollards are a durable like for like replacement for traditional cast iron bollards.