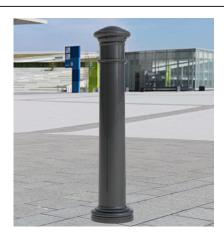

## Manchester 1000mm Polyurethane

The AUTOPA Manchester Polyurethane Bollard has a traditional design and offers an elegant and robust access control solution. Ideal for use around shops, pavements and parking areas, this bollard can be used individually as a part of wider traffic calming measures.

Corrosion and shatter proof, this bollard is cast in an engineering grade, heavy duty polymer around a steel core.

Available concrete in and black only, polyurethane bollards are a durable like for like replacement for traditional cast iron bollards.