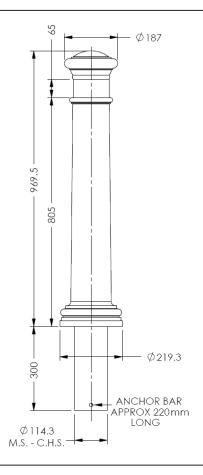

## **Product details**

- · Available concrete in only
- 225mm maximum diameter

- · Concrete in 300mm (below ground)
- 114mm core diameter

## Installation & use

Bolt down to a suitable concrete surface.

Telescopic, removable and concrete in are supplied with welded fixing spikes to ensure firm ground anchorage into concrete.

Telescopic, removable and concrete in require a suitable excavated hole for installing into concrete.