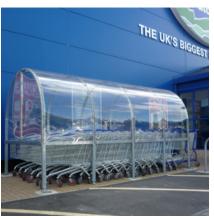

## Trolley Shelter 4m Galvanised Steel Frame

The perfect product for every retail establishment, the AUTOPA Trolley Shelter will keep your shopping trolleys dry and organised at all times. With a contemporary modular design, this shelter is designed to fit within a standard car parking space. A single shelter will store up to 36 standard sized trolleys. Extension bays can be added to the shelter to increase the storage available as required.