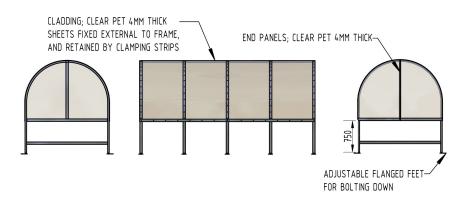

Manufactured from mild steel and 4mm PETG roofing, all of our trolley shelters are galvanised as standard to ensure their longevity. Shelters can be colour coated as required in any BS or RAL colour (codes must be specified at time of order).

## **Product details**

- 4221mm x 2208mm (length x width)
- 2233mm height (above ground)
- Available bolt down only

• 20 x 12mm bolts required per shelter

Installation & use

Bolt down to a suitable concrete surface.