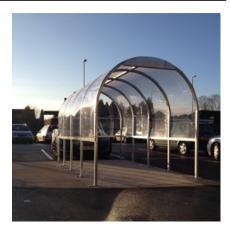

## Trolley Shelter 4m Galvanised Steel Frame

The perfect product for every retail establishment, the AUTOPA Trolley Shelter will keep your shopping trolleys dry and organised at all times. With a contemporary modular design, this shelter is designed to fit within a standard car parking space. A single shelter will store up to 36 standard sized trolleys. Extension bays can be added to the shelter to increase the storage available as required.