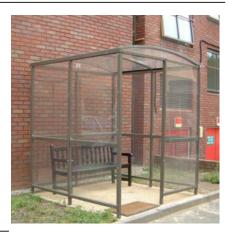

## **Waiting Shelter**

The AUTOPA open spaces Waiting Shelter is fully enclosed providing a flexible, permanent covering suitable for a wide variety of sites and uses. Full height UV PETG sheeting is used to enclose the strong aluminium frame, protecting occupants from the worst of the weather. With a universal design, this waiting shelter is available up to 6m long, making it ideal for use in both commercial and public areas.

The frame is powder coated Anthracite Grey RAL 7016 as standard but can be coated in any BS or RAL colour (codes must be specified at time of order). Available flanged only, the AUTOPA open spaces Waiting Shelter features an adjustable foot to make installation easier on uneven surfaces.