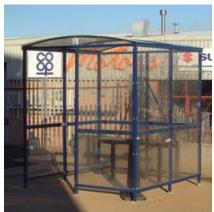

## **Waiting Shelter**

The AUTOPA open spaces Waiting Shelter is fully enclosed providing a flexible, permanent covering suitable for a wide variety of sites and uses. Full height UV PETG sheeting is used to enclose the strong aluminium frame, protecting occupants from the worst of the weather. With a universal design, this waiting shelter is available up to 6m long, making it ideal for use in both commercial and public areas.

The frame is powder coated Anthracite Grey RAL 7016 as standard but can be coated in any BS or RAL colour (codes must be specified at time of order). Available flanged only, the AUTOPA open spaces Waiting Shelter features an adjustable foot to make installation easier on uneven surfaces.