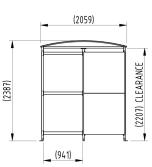

## **Product details**

- · 2330mm overall height
- 2050mm overall width
- Foot is adjustable by 70mm on each leg

- Price excludes fixing down bolts
- · Perch bench available at extra cost