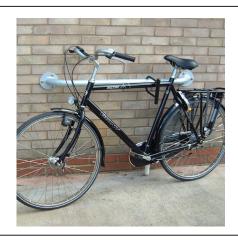

## Wall Mounted Sheffield Galvanised, Galvanised & Colour or Stainless

The VELOPA Wall Mounted Sheffield Cycle Stand is a wall fixed variation on the familiar Sheffield style cycle stand. The Wall Mounted Sheffield is available in galvanised, galvanised and coated or stainless steel tube. The stand is available in 1.0m increments to suit the site, simply specify when ordering.

The practical and durable nature of the VELOPA Wall Mounted Sheffield cycle stand ensures it is suitable for a wide range of environments.

| Part Number | <u>Description</u>                        | Weight (kg) |
|-------------|-------------------------------------------|-------------|
| 138 200 240 | 1m, Galvanised - Bolt Down                | 5kg         |
| 138 200 241 | 1m, Galvanised & Colour - Bolt Down       | 5kg         |
| 138 200 245 | 1m, Stainless Steel Grade 304 - Bolt Down | 5kg         |