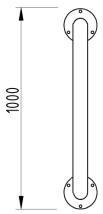

## **Product details**

- 48mm diameter tube
- Supplied in 1 meter lengths
- · Supplied bolt down only

- Round flange plate 133mm x 5mm
- Each flange plate requires 3 bolts