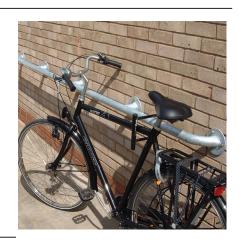

## Wall Mounted Sheffield Galvanised, Galvanised & Colour or Stainless

The VELOPA Wall Mounted Sheffield Cycle Stand is a wall fixed variation on the familiar Sheffield style cycle stand. The Wall Mounted Sheffield is available in galvanised, galvanised and coated or stainless steel tube. The stand is available in 1.0m increments to suit the site, simply specify when ordering.

The practical and durable nature of the VELOPA Wall Mounted Sheffield cycle stand ensures it is suitable for a wide range of environments.

| Part Number | <u>Description</u>                        | Weight (kg) |
|-------------|-------------------------------------------|-------------|
| 138 200 240 | 1m, Galvanised - Bolt Down                | 5kg         |
| 138 200 241 | 1m, Galvanised & Colour - Bolt Down       | 5kg         |
| 138 200 245 | 1m, Stainless Steel Grade 304 - Bolt Down | 5kg         |