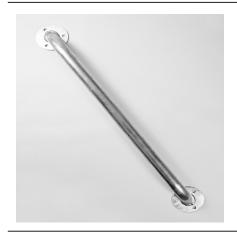

## Wall Mounted Sheffield Galvanised, Galvanised & Colour or Stainless

The VELOPA Wall Mounted Sheffield Cycle Stand is a wall fixed variation on the familiar Sheffield style cycle stand. The Wall Mounted Sheffield is available in galvanised, galvanised and coated or stainless steel tube. The stand is available in 1.0m increments to suit the site, simply specify when ordering.

## **Product details**

- 48mm diameter tube
- Supplied in 1 meter lengths
- · Supplied bolt down only

- Round flange plate 133mm x 5mm
- Each flange plate requires 3 bolts