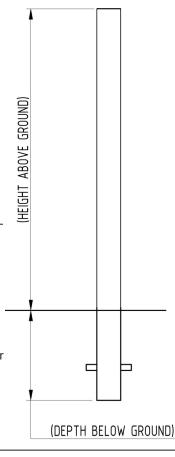

## **Product details**

- 3mm wall thickness 50mm 100mm
- 5mm wall thickness 120mm and 150mm
- Concrete in 300mm (below ground)

## Installation & use

Bolt down to a suitable concrete surface.

Telescopic, removable and concrete in are supplied with welded fixing spikes to ensure firm ground anchorage into concrete.

Telescopic, removable and concrete in require a suitable excavated hole for installing into concrete.