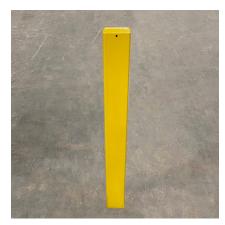

## Square Fixed Bollard 900mm Above Ground 50mm - 150mm Square Galvanised & Yellow - Concrete In

The galvanised mild steel range of 900mm tall square fixed bollards are suitable for a range of applications and are ideal as a complement to the Autopa ranges of square Parking Posts, RemovaPosts and RetractaPosts.

The bollards are available in 50mm - 150mm square tube and come finished with a welded flat steel cap.

The Fixed Bollard is available with extended legs for casting into concrete or a flange plate for bolting down. Removable versions are also available.