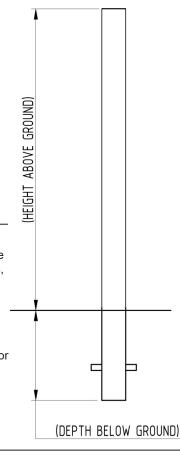

## **Product details**

- 3mm wall thickness 50mm 100mm
- 5mm wall thickness 120mm and 150mm
- Concrete in 400mm (below ground)