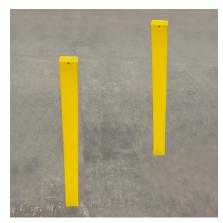

## Square Fixed Bollard 1000mm Above Ground 50mm - 150mm Square Galvanised & Yellow - Concrete In

The galvanised mild steel range of 1000mm tall square fixed bollards are suitable for a range of applications and are ideal as a complement to the Autopa ranges of square Parking Posts, RemovaPosts and RetractaPosts.

The bollards are available in 50mm - 150mm square tube and come finished with a welded flat steel cap.

The Fixed Bollard is available with extended legs for casting into concrete or a flange plate for bolting down. Removable versions are also available.