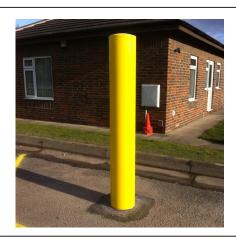

## Plain Round Bollard 1000mm Above Ground 60mm - 219mm Diameter Galvanised & Yellow - Concrete In

AUTOPA's range of Plain Round Bollards offers a simple and cost effective means of establishing control over parking and access. Yellow bollards are suitable for use where high visability is paramount and can be used around pedestrian precincts, pavements, play and parking areas, as part of traffic calming measures, pedestrianisation schemes and as a deterrent to ram-raiders.