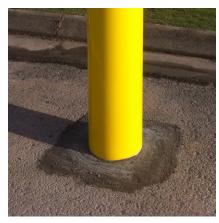

## Installation & use

Bolt down to a suitable concrete surface.

Telescopic, removable and concrete in are supplied with welded fixing spikes to ensure firm ground anchorage into concrete.

Telescopic, removable and concrete in require a suitable excavated hole for installing into concrete.