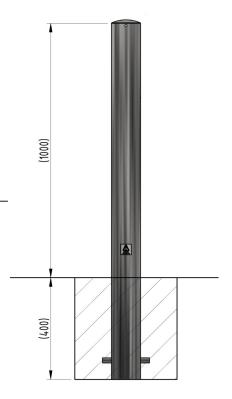

## **Product details**

- 3mm wall thickness 60mm-127mm and 152mm
- 5mm wall thickness 139mm, 168mm 219mm
- Concrete in 400mm (below ground)

## Installation & use

Bolt down to a suitable concrete surface.

Telescopic, removable and concrete in are supplied with welded fixing spikes to ensure firm ground anchorage into concrete.

Telescopic, removable and concrete in require a suitable excavated hole for installing into concrete.