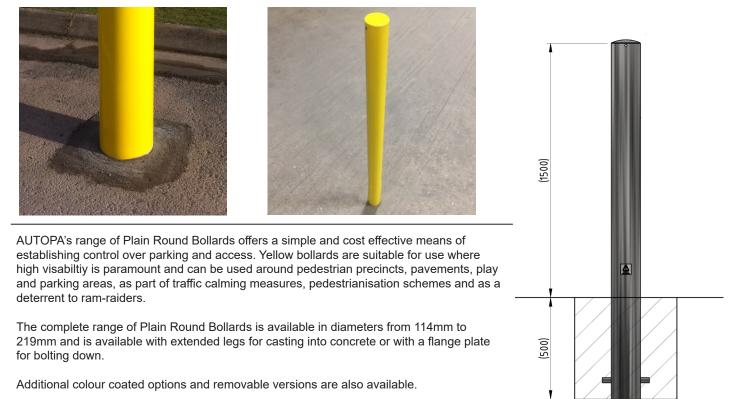

## Plain Round Bollard 1500mm Above Ground 114mm - 219mm Diameter Galvanised & Yellow - Concrete In

| Part Number  | <u>Diameter</u>           | <u>Weight (kg)</u> |
|--------------|---------------------------|--------------------|
| 138 121 448Y | 114mm Galvanised & Yellow | 16kg               |
| 138 121 619Y | 139mm Galvanised & Yellow | 33kg               |
| 138 121 679Y | 152mm Galvanised & Yellow | 22kg               |
| 138 121 714Y | 168mm Galvanised & Yellow | 40kg               |
| 138 121 808Y | 193mm Galvanised & Yellow | 47kg               |
| 138 121 908Y | 219mm Galvanised & Yellow | 53kg               |

## **Product details**

- 3mm wall thickness 114mm and 152mm
- 5mm wall thickness 139mm, and 168mm 219mm
- Concrete in 500mm (below ground)