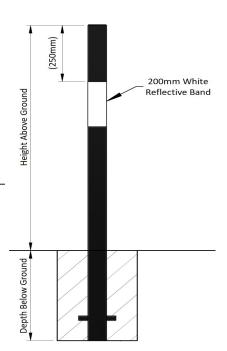

## **Product details**

- 3mm wall thickness 50mm 100mm diameters
- 5mm wall thickness 120mm 150mm diameters
- · Concrete in 250mm (below ground)

· Colour coated black with a 200mm white reflective band

Installation & use