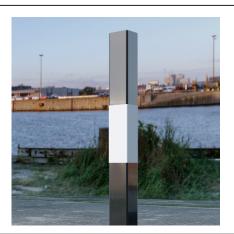

## Square Fixed Bollard 750mm Above Ground 50mm - 150mm Square Galvanised and Black & White - Concrete In

AUTOPA's range of Square Black and White Bollards offers a simple and cost effective means of establishing control over parking and access. Square Black and White Bollards are ideal for use around pedestrian precincts, pavements, play and parking areas, as part of traffic calming measures, pedestrianisation schemes and as a deterrent to ram-raiders.

## **Product details**

- 3mm wall thickness 50mm 100mm diameters
- 5mm wall thickness 120mm 150mm diameters
- · Concrete in 250mm (below ground)

· Colour coated black with a 200mm white reflective band

Installation & use