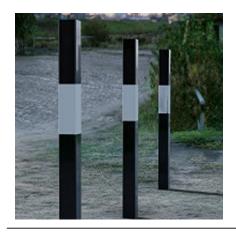

## Square Fixed Bollard 750mm Above Ground 50mm - 150mm Square Galvanised and Black & White - Concrete In

AUTOPA's range of Square Black and White Bollards offers a simple and cost effective means of establishing control over parking and access. Square Black and White Bollards are ideal for use around pedestrian precincts, pavements, play and parking areas, as part of traffic calming measures, pedestrianisation schemes and as a deterrent to ram-raiders.

## **Product details**

- 3mm wall thickness 50mm 100mm diameters
- 5mm wall thickness 120mm 150mm diameters
- · Concrete in 250mm (below ground)

· Colour coated black with a 200mm white reflective band

Installation & use