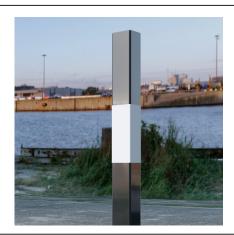

## Square Fixed Bollard 900mm Above Ground 50mm - 150mm Square Galvanised and Black & White - Concrete In

AUTOPA's range of Square Black and White Bollards offers a simple and cost effective means of establishing control over parking and access. Square Black and White Bollards are ideal for use around pedestrian precincts, pavements, play and parking areas, as part of traffic calming measures, pedestrianisation schemes and as a deterrent to ram-raiders.

## **Product details**

- 3mm wall thickness 50mm 100mm diameters
- 5mm wall thickness 120mm 150mm diameters
- Concrete in 300mm (below ground)

· Colour coated black with a 200mm white reflective band

Installation & use