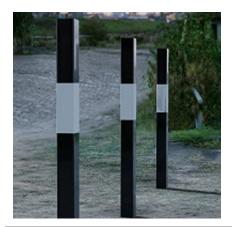

## Square Fixed Bollard 900mm Above Ground 50mm - 150mm Square Galvanised and Black & White - Concrete In

AUTOPA's range of Square Black and White Bollards offers a simple and cost effective means of establishing control over parking and access. Square Black and White Bollards are ideal for use around pedestrian precincts, pavements, play and parking areas, as part of traffic calming measures, pedestrianisation schemes and as a deterrent to ram-raiders.

The complete range of Square Black and White Bollards are available in diameters from 50mm to 150mm and are available with extended legs for casting into concrete or with a flange plate for bolting down.

## **Product details**

- 3mm wall thickness 50mm 100mm diameters
- 5mm wall thickness 120mm 150mm diameters
- Concrete in 300mm (below ground)

· Colour coated black with a 200mm white reflective band

Installation & use