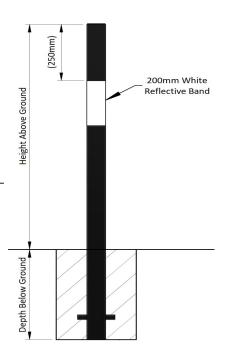

## **Product details**

- 3mm wall thickness 50mm 100mm diameters
- 5mm wall thickness 120mm 150mm diameters
- Concrete in 300mm (below ground)

· Colour coated black with a 200mm white reflective band

Installation & use

Bolt down to a suitable concrete surface.

Telescopic, removable and concrete in are supplied with welded fixing spikes to ensure firm ground anchorage into concrete.

Telescopic, removable and concrete in require a suitable excavated hole for installing into concrete.