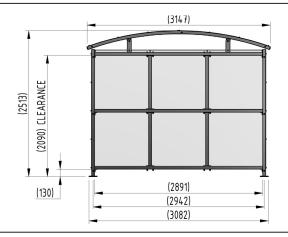

## **Product details**

- Height 2090mm clearance, 2513mm overall
- Width 3147mm overall
- Length 1m, 2m, 3m, 4m, 5m and extensions

- Square flange plate 140mm x 140mm x 10mm
- · Each flange plate requires 4 bolts
- 1mm galvanised steel panels