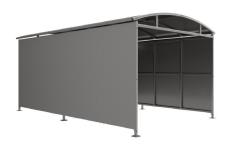

## Watford Shelter - Galvanised Galvanised Steel Frame Open Sided

The Watford shelter is a free-standing, open fronted shelter designed for on site assembly, constructed from galvanised mild steel. Complete with galvanised sheet roof, and side panels. Side-to side curved roof.

Suitable as a waiting or trolley shelter. Width of 3m, with lengths from 1m-5m, extension bays can be added to achieve the desired shelter length.

Bolt down as standard.

| Part Number | Description                      | Weight (kg) |
|-------------|----------------------------------|-------------|
|             |                                  | <del></del> |
| 138 000 482 | Watford Shelter 1m               | 267kg       |
| 138 000 484 | Watford Shelter 2m               | 383kg       |
| 138 000 486 | Watford Shelter 3m               | 500kg       |
| 138 000 488 | Watford Shelter 4m               | 616kg       |
| 138 000 490 | Watford Shelter 5m               | 736kg       |
| 138 000 481 | Watford Shelter 1m extension bay |             |
| 138 000 483 | Watford Shelter 2m extension bay |             |
| 138 000 485 | Watford Shelter 3m extension bay |             |
| 138 000 487 | Watford Shelter 4m extension bay |             |
| 138 000 489 | Watford Shelter 5m extension bay |             |
|             |                                  |             |