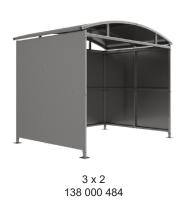

## Watford Shelter - Galvanised Galvanised Steel Frame Open Sided

The Watford shelter is a free-standing, open fronted shelter designed for on site assembly, constructed from galvanised mild steel. Complete with galvanised sheet roof, and side panels. Side-to side curved roof.

Suitable as a waiting or trolley shelter. Width of 3m, with lengths from 1m-5m, extension bays can be added to achieve the desired shelter length.

Bolt down as standard.

| Part Number | Description                      | Weight (kg) |
|-------------|----------------------------------|-------------|
|             |                                  | <del></del> |
| 138 000 482 | Watford Shelter 1m               | 267kg       |
| 138 000 484 | Watford Shelter 2m               | 383kg       |
| 138 000 486 | Watford Shelter 3m               | 500kg       |
| 138 000 488 | Watford Shelter 4m               | 616kg       |
| 138 000 490 | Watford Shelter 5m               | 736kg       |
| 138 000 481 | Watford Shelter 1m extension bay |             |
| 138 000 483 | Watford Shelter 2m extension bay |             |
| 138 000 485 | Watford Shelter 3m extension bay |             |
| 138 000 487 | Watford Shelter 4m extension bay |             |
| 138 000 489 | Watford Shelter 5m extension bay |             |
|             |                                  |             |

## **Product details**

- Height 2090mm clearance, 2513mm overall
- Width 3147mm overall
- Length 1m, 2m, 3m, 4m, 5m and extensions

- Square flange plate 140mm x 140mm x 10mm
- · Each flange plate requires 4 bolts
- 1mm galvanised steel panels