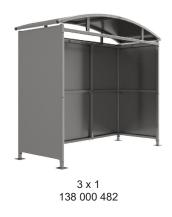

Suitable as a waiting or trolley shelter. Width of 3m, with lengths from 1m-5m, extension bays can be added to achieve the desired shelter length.

Bolt down as standard.

| Part Number | Description                      | Weight (kg) |
|-------------|----------------------------------|-------------|
|             |                                  | <del></del> |
| 138 000 482 | Watford Shelter 1m               | 267kg       |
| 138 000 484 | Watford Shelter 2m               | 383kg       |
| 138 000 486 | Watford Shelter 3m               | 500kg       |
| 138 000 488 | Watford Shelter 4m               | 616kg       |
| 138 000 490 | Watford Shelter 5m               | 736kg       |
| 138 000 481 | Watford Shelter 1m extension bay |             |
| 138 000 483 | Watford Shelter 2m extension bay |             |
| 138 000 485 | Watford Shelter 3m extension bay |             |
| 138 000 487 | Watford Shelter 4m extension bay |             |
| 138 000 489 | Watford Shelter 5m extension bay |             |
|             |                                  |             |

## Watford Shelter - Galvanised Galvanised Steel Frame Open Sided

3 x 4 138 000 488

3 x 5 138 000 490

www.autopa.co.uk +44 (0)1788 550556

AUTOPA Limited Cottage Leap, Rugby, Warwickshire CV21 3XP