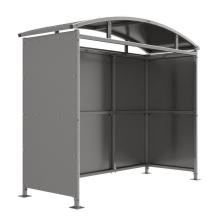

## Watford Shelter - Galvanised Galvanised Steel Frame Open Sided

The Watford shelter is a free-standing, open fronted shelter designed for on site assembly, constructed from galvanised mild steel. Complete with galvanised sheet roof, and side panels. Side-to side curved roof.

Suitable as a waiting or trolley shelter. Width of 3m, with lengths from 1m-5m, extension bays can be added to achieve the desired shelter length.

Bolt down as standard.

| Part Number | Description                      | Weight (kg) |
|-------------|----------------------------------|-------------|
|             |                                  | <del></del> |
| 138 000 482 | Watford Shelter 1m               | 267kg       |
| 138 000 484 | Watford Shelter 2m               | 383kg       |
| 138 000 486 | Watford Shelter 3m               | 500kg       |
| 138 000 488 | Watford Shelter 4m               | 616kg       |
| 138 000 490 | Watford Shelter 5m               | 736kg       |
| 138 000 481 | Watford Shelter 1m extension bay |             |
| 138 000 483 | Watford Shelter 2m extension bay |             |
| 138 000 485 | Watford Shelter 3m extension bay |             |
| 138 000 487 | Watford Shelter 4m extension bay |             |
| 138 000 489 | Watford Shelter 5m extension bay |             |
|             |                                  |             |