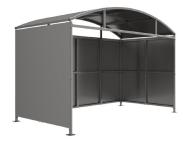

# Welton Shelter - Galvanised Galvanised Steel Frame Open Sided

The Welton shelter is a free-standing, open fronted shelter designed for on site assembly, constructed from galvanised mild steel. Complete with galvanised sheet roof, and side panels. Side-to side curved roof.

Suitable as a waiting or trolley shelter. Width of 4m, with lengths from 1m-5m, extension bays can be added to achieve the desired shelter length.

Bolt down as standard.

| Part Number | Description                     | <u>Weight (kg)</u> |
|-------------|---------------------------------|--------------------|
| 138 000 472 | Welton Shelter 1m               | 332kg              |
| 138 000 474 | Welton Shelter 2m               | 467kg              |
| 138 000 476 | Welton Shelter 3m               | 602kg              |
| 138 000 478 | Welton Shelter 4m               | 736kg              |
| 138 000 480 | Welton Shelter 5m               | 874kg              |
| 138 000 471 | Welton Shelter 1m extension bay |                    |
| 138 000 473 | Welton Shelter 2m extension bay |                    |
| 138 000 475 | Welton Shelter 3m extension bay |                    |
| 138 000 477 | Welton Shelter 4m extension bay |                    |
| 138 000 479 | Welton Shelter 5m extension bay |                    |

## www.autopa.co.uk +44 (0)1788 550556

AUTOPA Limited Cottage Leap, Rugby, Warwickshire CV21 3XP

Welton Shelter - Galvanised Galvanised Steel Frame Open Sided

3 x 1 138 000 472

3 x 2 138 000 474

3 x 3 138 000 476