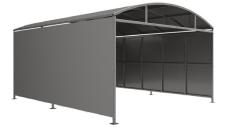

# Welton Shelter - Galvanised Galvanised Steel Frame Open Sided

The Welton shelter is a free-standing, open fronted shelter designed for on site assembly, constructed from galvanised mild steel. Complete with galvanised sheet roof, and side panels. Side-to side curved roof.

Suitable as a waiting or trolley shelter. Width of 4m, with lengths from 1m-5m, extension bays can be added to achieve the desired shelter length.

Bolt down as standard.

| Part Number | Description                     | <u>Weight (kg)</u> |
|-------------|---------------------------------|--------------------|
| 138 000 472 | Welton Shelter 1m               | 332kg              |
| 138 000 474 | Welton Shelter 2m               | 467kg              |
| 138 000 476 | Welton Shelter 3m               | 602kg              |
| 138 000 478 | Welton Shelter 4m               | 736kg              |
| 138 000 480 | Welton Shelter 5m               | 874kg              |
| 138 000 471 | Welton Shelter 1m extension bay |                    |
| 138 000 473 | Welton Shelter 2m extension bay |                    |
| 138 000 475 | Welton Shelter 3m extension bay |                    |
| 138 000 477 | Welton Shelter 4m extension bay |                    |
| 138 000 479 | Welton Shelter 5m extension bay |                    |