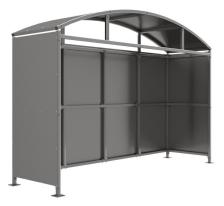

# Welton Shelter - Galvanised Galvanised Steel Frame Open Sided

The Welton shelter is a free-standing, open fronted shelter designed for on site assembly, constructed from galvanised mild steel. Complete with galvanised sheet roof, and side panels. Side-to side curved roof.

Suitable as a waiting or trolley shelter. Width of 4m, with lengths from 1m-5m, extension bays can be added to achieve the desired shelter length.

Bolt down as standard.

| Part Number | Description                     | <u>Weight (kg)</u> |
|-------------|---------------------------------|--------------------|
| 138 000 472 | Welton Shelter 1m               | 332kg              |
| 138 000 474 | Welton Shelter 2m               | 467kg              |
| 138 000 476 | Welton Shelter 3m               | 602kg              |
| 138 000 478 | Welton Shelter 4m               | 736kg              |
| 138 000 480 | Welton Shelter 5m               | 874kg              |
| 138 000 471 | Welton Shelter 1m extension bay |                    |
| 138 000 473 | Welton Shelter 2m extension bay |                    |
| 138 000 475 | Welton Shelter 3m extension bay |                    |
| 138 000 477 | Welton Shelter 4m extension bay |                    |
| 138 000 479 | Welton Shelter 5m extension bay |                    |