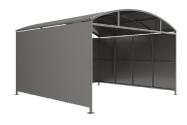

# Welton Shelter - Galvanised Galvanised Steel Frame Open Sided

The Welton shelter is a free-standing, open fronted shelter designed for on site assembly, constructed from galvanised mild steel. Complete with galvanised sheet roof, and side panels. Side-to side curved roof.

Suitable as a waiting or trolley shelter. Width of 4m, with lengths from 1m-5m, extension bays can be added to achieve the desired shelter length.

Bolt down as standard.

| Part Number | Description                     | <u>Weight (kg)</u> |
|-------------|---------------------------------|--------------------|
| 138 000 472 | Welton Shelter 1m               | 332kg              |
| 138 000 474 | Welton Shelter 2m               | 467kg              |
| 138 000 476 | Welton Shelter 3m               | 602kg              |
| 138 000 478 | Welton Shelter 4m               | 736kg              |
| 138 000 480 | Welton Shelter 5m               | 874kg              |
| 138 000 471 | Welton Shelter 1m extension bay |                    |
| 138 000 473 | Welton Shelter 2m extension bay |                    |
| 138 000 475 | Welton Shelter 3m extension bay |                    |
| 138 000 477 | Welton Shelter 4m extension bay |                    |
| 138 000 479 | Welton Shelter 5m extension bay |                    |

## www.autopa.co.uk +44 (0)1788 550556

AUTOPA Limited Cottage Leap, Rugby, Warwickshire CV21 3XP

Welton Shelter - Galvanised Galvanised Steel Frame Open Sided

3 x 1 138 000 472

3 x 2 138 000 474

3 x 3 138 000 476