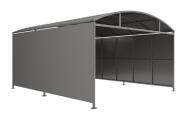

# Welton Shelter - Galvanised Galvanised Steel Frame Open Sided

The Welton shelter is a free-standing, open fronted shelter designed for on site assembly, constructed from galvanised mild steel. Complete with galvanised sheet roof, and side panels. Side-to side curved roof.

Suitable as a waiting or trolley shelter. Width of 4m, with lengths from 1m-5m, extension bays can be added to achieve the desired shelter length.

Bolt down as standard.

| Part Number | Description                     | <u>Weight (kg)</u> |
|-------------|---------------------------------|--------------------|
| 138 000 472 | Welton Shelter 1m               | 332kg              |
| 138 000 474 | Welton Shelter 2m               | 467kg              |
| 138 000 476 | Welton Shelter 3m               | 602kg              |
| 138 000 478 | Welton Shelter 4m               | 736kg              |
| 138 000 480 | Welton Shelter 5m               | 874kg              |
| 138 000 471 | Welton Shelter 1m extension bay |                    |
| 138 000 473 | Welton Shelter 2m extension bay |                    |
| 138 000 475 | Welton Shelter 3m extension bay |                    |
| 138 000 477 | Welton Shelter 4m extension bay |                    |
| 138 000 479 | Welton Shelter 5m extension bay |                    |

3 x 4 138 000 478

3 x 5 138 000 480