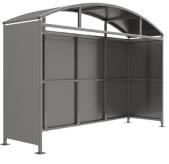

# Welton Shelter - Galvanised Galvanised Steel Frame Open Sided

The Welton shelter is a free-standing, open fronted shelter designed for on site assembly, constructed from galvanised mild steel. Complete with galvanised sheet roof, and side panels. Side-to side curved roof.

Suitable as a waiting or trolley shelter. Width of 4m, with lengths from 1m-5m, extension bays can be added to achieve the desired shelter length.

Bolt down as standard.

| Part Number | Description                     | <u>Weight (kg)</u> |
|-------------|---------------------------------|--------------------|
| 138 000 472 | Welton Shelter 1m               | 332kg              |
| 138 000 474 | Welton Shelter 2m               | 467kg              |
| 138 000 476 | Welton Shelter 3m               | 602kg              |
| 138 000 478 | Welton Shelter 4m               | 736kg              |
| 138 000 480 | Welton Shelter 5m               | 874kg              |
| 138 000 471 | Welton Shelter 1m extension bay |                    |
| 138 000 473 | Welton Shelter 2m extension bay |                    |
| 138 000 475 | Welton Shelter 3m extension bay |                    |
| 138 000 477 | Welton Shelter 4m extension bay |                    |
| 138 000 479 | Welton Shelter 5m extension bay |                    |