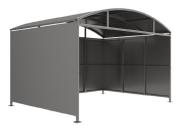

# Welton Shelter - Galvanised Galvanised Steel Frame Open Sided

The Welton shelter is a free-standing, open fronted shelter designed for on site assembly, constructed from galvanised mild steel. Complete with galvanised sheet roof, and side panels. Side-to side curved roof.

Suitable as a waiting or trolley shelter. Width of 4m, with lengths from 1m-5m, extension bays can be added to achieve the desired shelter length.

Bolt down as standard.

| Part Number | Description                     | <u>Weight (kg)</u> |
|-------------|---------------------------------|--------------------|
| 138 000 472 | Welton Shelter 1m               | 332kg              |
| 138 000 474 | Welton Shelter 2m               | 467kg              |
| 138 000 476 | Welton Shelter 3m               | 602kg              |
| 138 000 478 | Welton Shelter 4m               | 736kg              |
| 138 000 480 | Welton Shelter 5m               | 874kg              |
| 138 000 471 | Welton Shelter 1m extension bay |                    |
| 138 000 473 | Welton Shelter 2m extension bay |                    |
| 138 000 475 | Welton Shelter 3m extension bay |                    |
| 138 000 477 | Welton Shelter 4m extension bay |                    |
| 138 000 479 | Welton Shelter 5m extension bay |                    |

## www.autopa.co.uk +44 (0)1788 550556

AUTOPA Limited Cottage Leap, Rugby, Warwickshire CV21 3XP

Welton Shelter - Galvanised Galvanised Steel Frame Open Sided

3 x 1 138 000 472

3 x 2 138 000 474

3 x 3 138 000 476