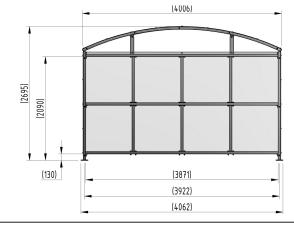

## **Product details**

- Height 2090mm clearance, 2695mm overall
- Width 4062mm overall
- Length 1m, 2m, 3m, 4m, 5m and extensions

- Square flange plate 140mm x 140mm x 10mm
- Each flange plate requires 4 bolts
- 1mm galvanised steel panels