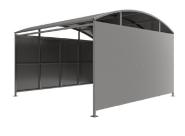

# Wilson Shelter - Galvanised Galvanised Steel Frame Open Sided

The Wilson shelter is a free-standing, open fronted shelter designed for on site assembly, constructed from galvanised mild steel. Complete with galvanised sheet roof, and side panels. Side-to side curved roof.

Suitable as a waiting or trolley shelter. Width of 4m, with lengths from 1m-5m, extension bays can be added to achieve the desired shelter length.

Bolt down as standard.

| Part Number | Description                     | <u>Weight (kg)</u> |
|-------------|---------------------------------|--------------------|
| 138 204 630 | Wilson Shelter 1m               | 425kg              |
| 138 204 632 | Wilson Shelter 2m               | 529kg              |
| 138 204 634 | Wilson Shelter 3m               | 632kg              |
| 138 204 636 | Wilson Shelter 4m               | 736kg              |
| 138 204 638 | Wilson Shelter 5m               | 842kg              |
| 138 204 631 | Wilson Shelter 1m extension bay |                    |
| 138 204 633 | Wilson Shelter 2m extension bay |                    |
| 138 204 635 | Wilson Shelter 3m extension bay |                    |
| 138 204 637 | Wilson Shelter 4m extension bay |                    |
| 138 204 639 | Wilson Shelter 5m extension bay |                    |

### **Product details**

- Height 2090mm clearance, 2695mm overall
- Width 4062mm overall
- Length 1m, 2m, 3m, 4m, 5m and extensions

- Square flange plate 140mm x 140mm x 10mm
- Each flange plate requires 4 bolts
- 4mm UV stabilised PETG clear sheet panels