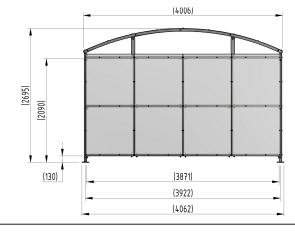

### **Product details**

- Height 2090mm clearance, 2695mm overall
- Width 4062mm overall
- Length 1m, 2m, 3m, 4m, 5m and extensions

- Square flange plate 140mm x 140mm x 10mm
- Each flange plate requires 4 bolts
- 4mm UV stabilised PETG clear sheet panels