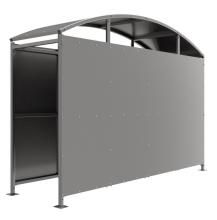

# Wilson Shelter - Galvanised Galvanised Steel Frame Open Sided

The Wilson shelter is a free-standing, open fronted shelter designed for on site assembly, constructed from galvanised mild steel. Complete with galvanised sheet roof, and side panels. Side-to side curved roof.

Suitable as a waiting or trolley shelter. Width of 4m, with lengths from 1m-5m, extension bays can be added to achieve the desired shelter length.

Bolt down as standard.

| Part Number | Description                     | <u>Weight (kg)</u> |
|-------------|---------------------------------|--------------------|
| 138 204 630 | Wilson Shelter 1m               | 425kg              |
| 138 204 632 | Wilson Shelter 2m               | 529kg              |
| 138 204 634 | Wilson Shelter 3m               | 632kg              |
| 138 204 636 | Wilson Shelter 4m               | 736kg              |
| 138 204 638 | Wilson Shelter 5m               | 842kg              |
| 138 204 631 | Wilson Shelter 1m extension bay |                    |
| 138 204 633 | Wilson Shelter 2m extension bay |                    |
| 138 204 635 | Wilson Shelter 3m extension bay |                    |
| 138 204 637 | Wilson Shelter 4m extension bay |                    |
| 138 204 639 | Wilson Shelter 5m extension bay |                    |