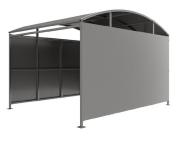

# Wilson Shelter - Galvanised Galvanised Steel Frame Open Sided

The Wilson shelter is a free-standing, open fronted shelter designed for on site assembly, constructed from galvanised mild steel. Complete with galvanised sheet roof, and side panels. Side-to side curved roof.

Suitable as a waiting or trolley shelter. Width of 4m, with lengths from 1m-5m, extension bays can be added to achieve the desired shelter length.

Bolt down as standard.

| Part Number | Description                     | <u>Weight (kg)</u> |
|-------------|---------------------------------|--------------------|
| 138 204 630 | Wilson Shelter 1m               | 425kg              |
| 138 204 632 | Wilson Shelter 2m               | 529kg              |
| 138 204 634 | Wilson Shelter 3m               | 632kg              |
| 138 204 636 | Wilson Shelter 4m               | 736kg              |
| 138 204 638 | Wilson Shelter 5m               | 842kg              |
| 138 204 631 | Wilson Shelter 1m extension bay |                    |
| 138 204 633 | Wilson Shelter 2m extension bay |                    |
| 138 204 635 | Wilson Shelter 3m extension bay |                    |
| 138 204 637 | Wilson Shelter 4m extension bay |                    |
| 138 204 639 | Wilson Shelter 5m extension bay |                    |

### **Product details**

- Height 2090mm clearance, 2695mm overall
- Width 4062mm overall
- Length 1m, 2m, 3m, 4m, 5m and extensions

- Square flange plate 140mm x 140mm x 10mm
- Each flange plate requires 4 bolts
- 4mm UV stabilised PETG clear sheet panels