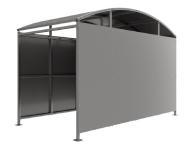

# Wilson Shelter - Galvanised Galvanised Steel Frame Open Sided

The Wilson shelter is a free-standing, open fronted shelter designed for on site assembly, constructed from galvanised mild steel. Complete with galvanised sheet roof, and side panels. Side-to side curved roof.

Suitable as a waiting or trolley shelter. Width of 4m, with lengths from 1m-5m, extension bays can be added to achieve the desired shelter length.

Bolt down as standard.

| Part Number | Description                     | <u>Weight (kg)</u> |
|-------------|---------------------------------|--------------------|
| 138 204 630 | Wilson Shelter 1m               | 425kg              |
| 138 204 632 | Wilson Shelter 2m               | 529kg              |
| 138 204 634 | Wilson Shelter 3m               | 632kg              |
| 138 204 636 | Wilson Shelter 4m               | 736kg              |
| 138 204 638 | Wilson Shelter 5m               | 842kg              |
| 138 204 631 | Wilson Shelter 1m extension bay |                    |
| 138 204 633 | Wilson Shelter 2m extension bay |                    |
| 138 204 635 | Wilson Shelter 3m extension bay |                    |
| 138 204 637 | Wilson Shelter 4m extension bay |                    |
| 138 204 639 | Wilson Shelter 5m extension bay |                    |