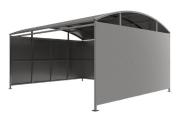

# Wilson Shelter - Galvanised Galvanised Steel Frame Open Sided

The Wilson shelter is a free-standing, open fronted shelter designed for on site assembly, constructed from galvanised mild steel. Complete with galvanised sheet roof, and side panels. Side-to side curved roof.

Suitable as a waiting or trolley shelter. Width of 4m, with lengths from 1m-5m, extension bays can be added to achieve the desired shelter length.

Bolt down as standard.

| Part Number | Description                     | <u>Weight (kg)</u> |
|-------------|---------------------------------|--------------------|
| 138 204 630 | Wilson Shelter 1m               | 425kg              |
| 138 204 632 | Wilson Shelter 2m               | 529kg              |
| 138 204 634 | Wilson Shelter 3m               | 632kg              |
| 138 204 636 | Wilson Shelter 4m               | 736kg              |
| 138 204 638 | Wilson Shelter 5m               | 842kg              |
| 138 204 631 | Wilson Shelter 1m extension bay |                    |
| 138 204 633 | Wilson Shelter 2m extension bay |                    |
| 138 204 635 | Wilson Shelter 3m extension bay |                    |
| 138 204 637 | Wilson Shelter 4m extension bay |                    |
| 138 204 639 | Wilson Shelter 5m extension bay |                    |

### **Product details**

- Height 2090mm clearance, 2695mm overall
- Width 4062mm overall
- Length 1m, 2m, 3m, 4m, 5m and extensions

- Square flange plate 140mm x 140mm x 10mm
- Each flange plate requires 4 bolts
- 4mm UV stabilised PETG clear sheet panels