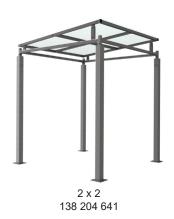

Suitable as a cycle shelter or walkway. Width of 2m, with lengths from 1m-5m, extension bays can be added to achieve the desired shelter length.

Bolt down as standard.

| Part Number | <u>Description</u>               | Weight (kg) |
|-------------|----------------------------------|-------------|
| 138 204 640 | Bedford Shelter 1m               | 157kg       |
| 138 204 641 | Bedford Shelter 2m               | 195kg       |
| 138 204 642 | Bedford Shelter 3m               | 232kg       |
| 138 204 643 | Bedford Shelter 4m               | 270kg       |
| 138 204 644 | Bedford Shelter 5m               | 308kg       |
| 138 204 645 | Bedford Shelter 1m extension bay |             |
| 138 204 646 | Bedford Shelter 2m extension bay |             |
| 138 204 647 | Bedford Shelter 3m extension bay |             |
| 138 204 648 | Bedford Shelter 4m extension bay |             |
| 138 204 649 | Bedford Shelter 5m extension bay |             |