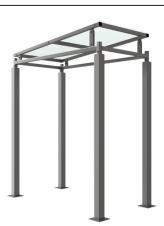

## Bedford Shelter Galvanised Steel Frame Open Sided

The Bedford shelter is a free-standing, open sided shelter designed for on site assembly, constructed from galvanised mild steel. Complete with a 4mm UV stabilised PETG clear sheet flat angled roof.

Suitable as a cycle shelter or walkway. Width of 2m, with lengths from 1m-5m, extension bays can be added to achieve the desired shelter length.

Bolt down as standard.

| Part Number | <u>Description</u>               | Weight (kg) |
|-------------|----------------------------------|-------------|
| 138 204 640 | Bedford Shelter 1m               | 157kg       |
| 138 204 641 | Bedford Shelter 2m               | 195kg       |
| 138 204 642 | Bedford Shelter 3m               | 232kg       |
| 138 204 643 | Bedford Shelter 4m               | 270kg       |
| 138 204 644 | Bedford Shelter 5m               | 308kg       |
| 138 204 645 | Bedford Shelter 1m extension bay |             |
| 138 204 646 | Bedford Shelter 2m extension bay |             |
| 138 204 647 | Bedford Shelter 3m extension bay |             |
| 138 204 648 | Bedford Shelter 4m extension bay |             |
| 138 204 649 | Bedford Shelter 5m extension bay |             |