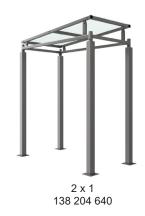

Suitable as a cycle shelter or walkway. Width of 2m, with lengths from 1m-5m, extension bays can be added to achieve the desired shelter length.

Bolt down as standard.

| Part Number | <u>Description</u>               | Weight (kg) |
|-------------|----------------------------------|-------------|
| 138 204 640 | Bedford Shelter 1m               | 157kg       |
| 138 204 641 | Bedford Shelter 2m               | 195kg       |
| 138 204 642 | Bedford Shelter 3m               | 232kg       |
| 138 204 643 | Bedford Shelter 4m               | 270kg       |
| 138 204 644 | Bedford Shelter 5m               | 308kg       |
| 138 204 645 | Bedford Shelter 1m extension bay |             |
| 138 204 646 | Bedford Shelter 2m extension bay |             |
| 138 204 647 | Bedford Shelter 3m extension bay |             |
| 138 204 648 | Bedford Shelter 4m extension bay |             |
| 138 204 649 | Bedford Shelter 5m extension bay |             |