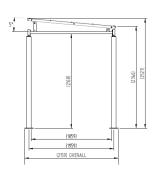

## **Product details**

- Height 2168mm clearance, 2527mm overall
- Width 2159mm overall
- Length 1m, 2m, 3m, 4m, 5m and extensions

- Square flange plate 200mm x 200mm x 8mm
- · Each flange plate requires 4 bolts
- 4mm UV stabilised PETG clear sheet panels