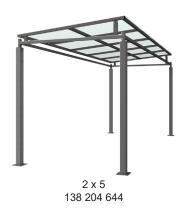

## Bedford Shelter Galvanised Steel Frame Open Sided

The Bedford shelter is a free-standing, open sided shelter designed for on site assembly, constructed from galvanised mild steel. Complete with a 4mm UV stabilised PETG clear sheet flat angled roof.

Suitable as a cycle shelter or walkway. Width of 2m, with lengths from 1m-5m, extension bays can be added to achieve the desired shelter length.

Bolt down as standard.

| Part Number | <u>Description</u>               | Weight (kg) |
|-------------|----------------------------------|-------------|
| 138 204 640 | Bedford Shelter 1m               | 157kg       |
| 138 204 641 | Bedford Shelter 2m               | 195kg       |
| 138 204 642 | Bedford Shelter 3m               | 232kg       |
| 138 204 643 | Bedford Shelter 4m               | 270kg       |
| 138 204 644 | Bedford Shelter 5m               | 308kg       |
| 138 204 645 | Bedford Shelter 1m extension bay |             |
| 138 204 646 | Bedford Shelter 2m extension bay |             |
| 138 204 647 | Bedford Shelter 3m extension bay |             |
| 138 204 648 | Bedford Shelter 4m extension bay |             |
| 138 204 649 | Bedford Shelter 5m extension bay |             |

## **Product details**

- Height 2168mm clearance, 2527mm overall
- Width 2159mm overall
- Length 1m, 2m, 3m, 4m, 5m and extensions

- Square flange plate 200mm x 200mm x 8mm
- · Each flange plate requires 4 bolts
- 4mm UV stabilised PETG clear sheet panels