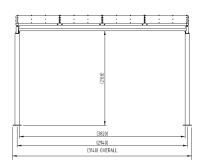

## **Product details**

- Height 2168mm clearance, 2527mm overall
- Width 2159mm overall
- Length 1m, 2m, 3m, 4m, 5m and extensions

- Square flange plate 200mm x 200mm x 8mm
- · Each flange plate requires 4 bolts
- 4mm UV stabilised PETG clear sheet panels