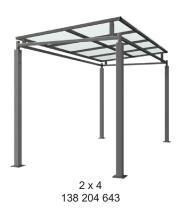

Suitable as a cycle shelter or walkway. Width of 2m, with lengths from 1m-5m, extension bays can be added to achieve the desired shelter length.

Bolt down as standard.

| Part Number | <u>Description</u>               | Weight (kg) |
|-------------|----------------------------------|-------------|
| 138 204 640 | Bedford Shelter 1m               | 157kg       |
| 138 204 641 | Bedford Shelter 2m               | 195kg       |
| 138 204 642 | Bedford Shelter 3m               | 232kg       |
| 138 204 643 | Bedford Shelter 4m               | 270kg       |
| 138 204 644 | Bedford Shelter 5m               | 308kg       |
| 138 204 645 | Bedford Shelter 1m extension bay |             |
| 138 204 646 | Bedford Shelter 2m extension bay |             |
| 138 204 647 | Bedford Shelter 3m extension bay |             |
| 138 204 648 | Bedford Shelter 4m extension bay |             |
| 138 204 649 | Bedford Shelter 5m extension bay |             |