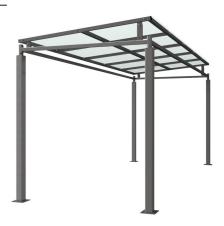

## Bedford Shelter Galvanised Steel Frame Open Sided

The Bedford shelter is a free-standing, open sided shelter designed for on site assembly, constructed from galvanised mild steel. Complete with a 4mm UV stabilised PETG clear sheet flat angled roof.

Suitable as a cycle shelter or walkway. Width of 2m, with lengths from 1m-5m, extension bays can be added to achieve the desired shelter length.

Bolt down as standard.

| Part Number | <u>Description</u>               | Weight (kg) |
|-------------|----------------------------------|-------------|
| 138 204 640 | Bedford Shelter 1m               | 157kg       |
| 138 204 641 | Bedford Shelter 2m               | 195kg       |
| 138 204 642 | Bedford Shelter 3m               | 232kg       |
| 138 204 643 | Bedford Shelter 4m               | 270kg       |
| 138 204 644 | Bedford Shelter 5m               | 308kg       |
| 138 204 645 | Bedford Shelter 1m extension bay |             |
| 138 204 646 | Bedford Shelter 2m extension bay |             |
| 138 204 647 | Bedford Shelter 3m extension bay |             |
| 138 204 648 | Bedford Shelter 4m extension bay |             |
| 138 204 649 | Bedford Shelter 5m extension bay |             |