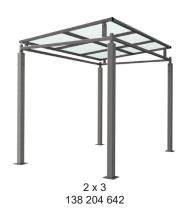

Suitable as a cycle shelter or walkway. Width of 2m, with lengths from 1m-5m, extension bays can be added to achieve the desired shelter length.

Bolt down as standard.

| Part Number | <u>Description</u>               | Weight (kg) |
|-------------|----------------------------------|-------------|
| 138 204 640 | Bedford Shelter 1m               | 157kg       |
| 138 204 641 | Bedford Shelter 2m               | 195kg       |
| 138 204 642 | Bedford Shelter 3m               | 232kg       |
| 138 204 643 | Bedford Shelter 4m               | 270kg       |
| 138 204 644 | Bedford Shelter 5m               | 308kg       |
| 138 204 645 | Bedford Shelter 1m extension bay |             |
| 138 204 646 | Bedford Shelter 2m extension bay |             |
| 138 204 647 | Bedford Shelter 3m extension bay |             |
| 138 204 648 | Bedford Shelter 4m extension bay |             |
| 138 204 649 | Bedford Shelter 5m extension bay |             |