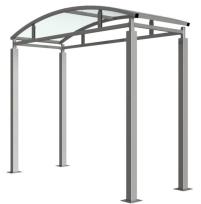

# Bolton Shelter Galvanised Steel Frame Open Sided

The Bolton shelter is a free-standing, open sided shelter designed for on site assembly, constructed from galvanised mild steel. Complete with a 4mm UV stabilised PETG clear sheet curved roof.

Suitable as a cycle shelter or walkway. Width of 3m, with lengths from 1m-5m, extension bays can be added to achieve the desired shelter length.

Bolt down as standard.

| Part Number | Description                     | <u>Weight (kg)</u> |
|-------------|---------------------------------|--------------------|
| 138 200 551 | Bolton Shelter 1m               | 182kg              |
| 138 200 552 | Bolton Shelter 2m               | 232kg              |
| 138 200 550 | Bolton Shelter 3m               | 282kg              |
| 138 200 553 | Bolton Shelter 4m               | 332kg              |
| 138 200 554 | Bolton Shelter 5m               | 382kg              |
| 138 200 556 | Bolton Shelter 1m extension bay |                    |
| 138 200 557 | Bolton Shelter 2m extension bay |                    |
| 138 200 555 | Bolton Shelter 3m extension bay |                    |
| 138 200 558 | Bolton Shelter 4m extension bay |                    |
| 138 200 559 | Bolton Shelter 5m extension bay |                    |