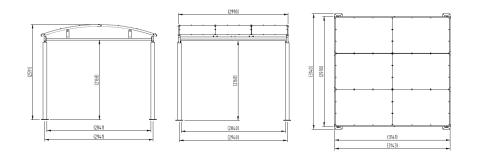

### **Product details**

- Height 2168mm clearance, 2591mm overall
- Width 3147mm overall
- Length 1m, 2m, 3m, 4m, 5m and extensions

- Square flange plate 200mm x 200mm x 8mm
- Each flange plate requires 4 bolts
- 4mm UV stabilised PETG clear sheet panels