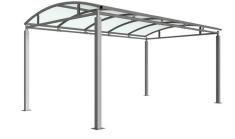

# Bolton Shelter Galvanised Steel Frame Open Sided

The Bolton shelter is a free-standing, open sided shelter designed for on site assembly, constructed from galvanised mild steel. Complete with a 4mm UV stabilised PETG clear sheet curved roof.

Suitable as a cycle shelter or walkway. Width of 3m, with lengths from 1m-5m, extension bays can be added to achieve the desired shelter length.

Bolt down as standard.

| Part Number | Description                     | <u>Weight (kg)</u> |
|-------------|---------------------------------|--------------------|
| 138 200 551 | Bolton Shelter 1m               | 182kg              |
| 138 200 552 | Bolton Shelter 2m               | 232kg              |
| 138 200 550 | Bolton Shelter 3m               | 282kg              |
| 138 200 553 | Bolton Shelter 4m               | 332kg              |
| 138 200 554 | Bolton Shelter 5m               | 382kg              |
| 138 200 556 | Bolton Shelter 1m extension bay |                    |
| 138 200 557 | Bolton Shelter 2m extension bay |                    |
| 138 200 555 | Bolton Shelter 3m extension bay |                    |
| 138 200 558 | Bolton Shelter 4m extension bay |                    |
| 138 200 559 | Bolton Shelter 5m extension bay |                    |