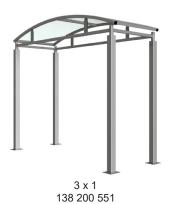

Suitable as a cycle shelter or walkway. Width of 3m, with lengths from 1m-5m, extension bays can be added to achieve the desired shelter length.

Bolt down as standard.

| Part Number | Description                     | <u>Weight (kg)</u> |
|-------------|---------------------------------|--------------------|
| 138 200 551 | Bolton Shelter 1m               | 182kg              |
| 138 200 552 | Bolton Shelter 2m               | 232kg              |
| 138 200 550 | Bolton Shelter 3m               | 282kg              |
| 138 200 553 | Bolton Shelter 4m               | 332kg              |
| 138 200 554 | Bolton Shelter 5m               | 382kg              |
| 138 200 556 | Bolton Shelter 1m extension bay |                    |
| 138 200 557 | Bolton Shelter 2m extension bay |                    |
| 138 200 555 | Bolton Shelter 3m extension bay |                    |
| 138 200 558 | Bolton Shelter 4m extension bay |                    |
| 138 200 559 | Bolton Shelter 5m extension bay |                    |