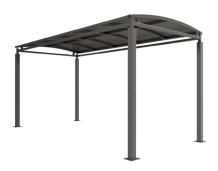

## Denham Shelter - Galvanised Galvanised Steel Frame Open Sided

The Denham shelter is a free-standing, open sided shelter designed for on site assembly, constructed from galvanised mild steel. Complete with galvanised sheet curved roof.

Suitable as a cycle shelter or walkway. Width of 2m, with lengths from 1m-5m, extension bays can be added to achieve the desired shelter length.

Bolt down as standard.

| B 4 N 1     |                                 | W 1 1 4 4 3        |
|-------------|---------------------------------|--------------------|
| Part Number | <u>Description</u>              | <u>Weight (kg)</u> |
| 138 200 590 | Denham Shelter 1m               | 158kg              |
| 138 200 591 | Denham Shelter 2m               | 200kg              |
| 138 200 592 | Denham Shelter 3m               | 242kg              |
| 138 200 593 | Denham Shelter 4m               | 283kg              |
| 138 200 594 | Denham Shelter 5m               | 325kg              |
| 138 200 595 | Denham Shelter 1m extension bay |                    |
| 138 200 596 | Denham Shelter 2m extension bay |                    |
| 138 200 597 | Denham Shelter 3m extension bay |                    |
| 138 200 598 | Denham Shelter 4m extension bay |                    |
| 138 200 599 | Denham Shelter 5m extension bay |                    |