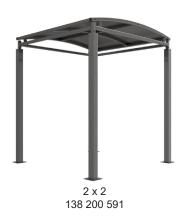

Suitable as a cycle shelter or walkway. Width of 2m, with lengths from 1m-5m, extension bays can be added to achieve the desired shelter length.

Bolt down as standard.

| B 4 N 1     |                                 | W 1 1 4 4 3        |
|-------------|---------------------------------|--------------------|
| Part Number | <u>Description</u>              | <u>Weight (kg)</u> |
| 138 200 590 | Denham Shelter 1m               | 158kg              |
| 138 200 591 | Denham Shelter 2m               | 200kg              |
| 138 200 592 | Denham Shelter 3m               | 242kg              |
| 138 200 593 | Denham Shelter 4m               | 283kg              |
| 138 200 594 | Denham Shelter 5m               | 325kg              |
| 138 200 595 | Denham Shelter 1m extension bay |                    |
| 138 200 596 | Denham Shelter 2m extension bay |                    |
| 138 200 597 | Denham Shelter 3m extension bay |                    |
| 138 200 598 | Denham Shelter 4m extension bay |                    |
| 138 200 599 | Denham Shelter 5m extension bay |                    |