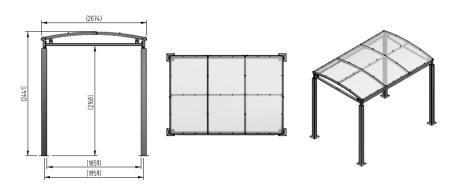

## **Product details**

- Height 2168mm clearance, 2441mm overall
- Width 2074mm overall
- Length 1m, 2m, 3m, 4m, 5m and extensions

- Square flange plate 200mm x 200mm x 8mm
- · Each flange plate requires 4 bolts
- 1mm galvanised steel panels

## Denham Shelter - Galvanised Galvanised Steel Frame Open Sided

The Denham shelter is a free-standing, open sided shelter designed for on site assembly, constructed from galvanised mild steel. Complete with galvanised sheet curved roof.

Suitable as a cycle shelter or walkway. Width of 2m, with lengths from 1m-5m, extension bays can be added to achieve the desired shelter length.

Bolt down as standard.

| B 4 N 1     |                                 | W 1 1 4 4 3        |
|-------------|---------------------------------|--------------------|
| Part Number | <u>Description</u>              | <u>Weight (kg)</u> |
| 138 200 590 | Denham Shelter 1m               | 158kg              |
| 138 200 591 | Denham Shelter 2m               | 200kg              |
| 138 200 592 | Denham Shelter 3m               | 242kg              |
| 138 200 593 | Denham Shelter 4m               | 283kg              |
| 138 200 594 | Denham Shelter 5m               | 325kg              |
| 138 200 595 | Denham Shelter 1m extension bay |                    |
| 138 200 596 | Denham Shelter 2m extension bay |                    |
| 138 200 597 | Denham Shelter 3m extension bay |                    |
| 138 200 598 | Denham Shelter 4m extension bay |                    |
| 138 200 599 | Denham Shelter 5m extension bay |                    |