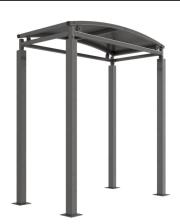

## Denham Shelter - Galvanised Galvanised Steel Frame Open Sided

The Denham shelter is a free-standing, open sided shelter designed for on site assembly, constructed from galvanised mild steel. Complete with galvanised sheet curved roof.

Suitable as a cycle shelter or walkway. Width of 2m, with lengths from 1m-5m, extension bays can be added to achieve the desired shelter length.

Bolt down as standard.

| B 4 N 1     |                                 | W 1 1 4 4 3        |
|-------------|---------------------------------|--------------------|
| Part Number | <u>Description</u>              | <u>Weight (kg)</u> |
| 138 200 590 | Denham Shelter 1m               | 158kg              |
| 138 200 591 | Denham Shelter 2m               | 200kg              |
| 138 200 592 | Denham Shelter 3m               | 242kg              |
| 138 200 593 | Denham Shelter 4m               | 283kg              |
| 138 200 594 | Denham Shelter 5m               | 325kg              |
| 138 200 595 | Denham Shelter 1m extension bay |                    |
| 138 200 596 | Denham Shelter 2m extension bay |                    |
| 138 200 597 | Denham Shelter 3m extension bay |                    |
| 138 200 598 | Denham Shelter 4m extension bay |                    |
| 138 200 599 | Denham Shelter 5m extension bay |                    |