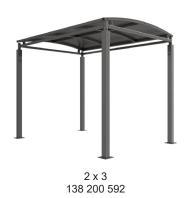

Suitable as a cycle shelter or walkway. Width of 2m, with lengths from 1m-5m, extension bays can be added to achieve the desired shelter length.

Bolt down as standard.

| B 4 N 1     |                                 | W 1 1 4 4 3        |
|-------------|---------------------------------|--------------------|
| Part Number | <u>Description</u>              | <u>Weight (kg)</u> |
| 138 200 590 | Denham Shelter 1m               | 158kg              |
| 138 200 591 | Denham Shelter 2m               | 200kg              |
| 138 200 592 | Denham Shelter 3m               | 242kg              |
| 138 200 593 | Denham Shelter 4m               | 283kg              |
| 138 200 594 | Denham Shelter 5m               | 325kg              |
| 138 200 595 | Denham Shelter 1m extension bay |                    |
| 138 200 596 | Denham Shelter 2m extension bay |                    |
| 138 200 597 | Denham Shelter 3m extension bay |                    |
| 138 200 598 | Denham Shelter 4m extension bay |                    |
| 138 200 599 | Denham Shelter 5m extension bay |                    |