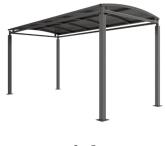

Suitable as a cycle shelter or walkway. Width of 2m, with lengths from 1m-5m, extension bays can be added to achieve the desired shelter length.

Bolt down as standard.

| B 4 N 1     |                                 | W 1 1 4 4 3        |
|-------------|---------------------------------|--------------------|
| Part Number | <u>Description</u>              | <u>Weight (kg)</u> |
| 138 200 590 | Denham Shelter 1m               | 158kg              |
| 138 200 591 | Denham Shelter 2m               | 200kg              |
| 138 200 592 | Denham Shelter 3m               | 242kg              |
| 138 200 593 | Denham Shelter 4m               | 283kg              |
| 138 200 594 | Denham Shelter 5m               | 325kg              |
| 138 200 595 | Denham Shelter 1m extension bay |                    |
| 138 200 596 | Denham Shelter 2m extension bay |                    |
| 138 200 597 | Denham Shelter 3m extension bay |                    |
| 138 200 598 | Denham Shelter 4m extension bay |                    |
| 138 200 599 | Denham Shelter 5m extension bay |                    |