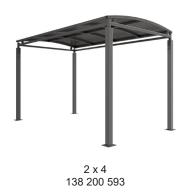

Suitable as a cycle shelter or walkway. Width of 2m, with lengths from 1m-5m, extension bays can be added to achieve the desired shelter length.

Bolt down as standard.

| B 4 N 1     |                                 | W 1 1 4 4 3        |
|-------------|---------------------------------|--------------------|
| Part Number | <u>Description</u>              | <u>Weight (kg)</u> |
| 138 200 590 | Denham Shelter 1m               | 158kg              |
| 138 200 591 | Denham Shelter 2m               | 200kg              |
| 138 200 592 | Denham Shelter 3m               | 242kg              |
| 138 200 593 | Denham Shelter 4m               | 283kg              |
| 138 200 594 | Denham Shelter 5m               | 325kg              |
| 138 200 595 | Denham Shelter 1m extension bay |                    |
| 138 200 596 | Denham Shelter 2m extension bay |                    |
| 138 200 597 | Denham Shelter 3m extension bay |                    |
| 138 200 598 | Denham Shelter 4m extension bay |                    |
| 138 200 599 | Denham Shelter 5m extension bay |                    |