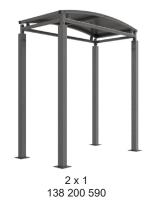

Suitable as a cycle shelter or walkway. Width of 2m, with lengths from 1m-5m, extension bays can be added to achieve the desired shelter length.

Bolt down as standard.

| B 4 N 1     |                                 | W 1 1 4 4 3        |
|-------------|---------------------------------|--------------------|
| Part Number | <u>Description</u>              | <u>Weight (kg)</u> |
| 138 200 590 | Denham Shelter 1m               | 158kg              |
| 138 200 591 | Denham Shelter 2m               | 200kg              |
| 138 200 592 | Denham Shelter 3m               | 242kg              |
| 138 200 593 | Denham Shelter 4m               | 283kg              |
| 138 200 594 | Denham Shelter 5m               | 325kg              |
| 138 200 595 | Denham Shelter 1m extension bay |                    |
| 138 200 596 | Denham Shelter 2m extension bay |                    |
| 138 200 597 | Denham Shelter 3m extension bay |                    |
| 138 200 598 | Denham Shelter 4m extension bay |                    |
| 138 200 599 | Denham Shelter 5m extension bay |                    |