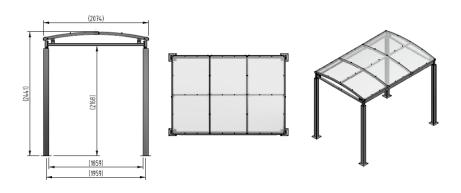

## **Product details**

- Height 2168mm clearance, 2441mm overall
- Width 2074mm overall
- Length 1m, 2m, 3m, 4m, 5m and extensions

- Square flange plate 200mm x 200mm x 8mm
- · Each flange plate requires 4 bolts
- 4mm UV stabilised PETG clear sheet panels