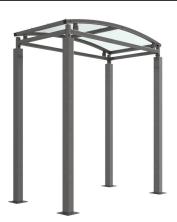

## Denham Shelter Galvanised Steel Frame Open Sided

The Denham shelter is a free-standing, open sided shelter designed for on site assembly, constructed from galvanised mild steel. Complete with a 4mm UV stabilised PETG clear sheet curved roof.

Suitable as a cycle shelter or walkway. Width of 2m, with lengths from 1m-5m, extension bays can be added to achieve the desired shelter length.

Bolt down as standard.

| Part Number | <u>Description</u>              | Weight (kg) |
|-------------|---------------------------------|-------------|
| 138 200 580 | Denham Shelter 1m               | 155kg       |
| 138 200 581 | Denham Shelter 2m               | 193kg       |
| 138 200 582 | Denham Shelter 3m               | 231kg       |
| 138 200 583 | Denham Shelter 4m               | 269kg       |
| 138 200 584 | Denham Shelter 5m               | 307kg       |
| 138 200 585 | Denham Shelter 1m extension bay |             |
| 138 200 586 | Denham Shelter 2m extension bay |             |
| 138 200 587 | Denham Shelter 3m extension bay |             |
| 138 200 588 | Denham Shelter 4m extension bay |             |
| 138 200 589 | Denham Shelter 5m extension bay |             |