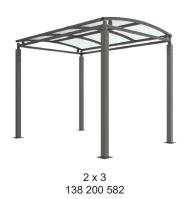

Suitable as a cycle shelter or walkway. Width of 2m, with lengths from 1m-5m, extension bays can be added to achieve the desired shelter length.

Bolt down as standard.

| Part Number | <u>Description</u>              | Weight (kg) |
|-------------|---------------------------------|-------------|
| 138 200 580 | Denham Shelter 1m               | 155kg       |
| 138 200 581 | Denham Shelter 2m               | 193kg       |
| 138 200 582 | Denham Shelter 3m               | 231kg       |
| 138 200 583 | Denham Shelter 4m               | 269kg       |
| 138 200 584 | Denham Shelter 5m               | 307kg       |
| 138 200 585 | Denham Shelter 1m extension bay |             |
| 138 200 586 | Denham Shelter 2m extension bay |             |
| 138 200 587 | Denham Shelter 3m extension bay |             |
| 138 200 588 | Denham Shelter 4m extension bay |             |
| 138 200 589 | Denham Shelter 5m extension bay |             |