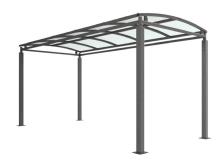

## Denham Shelter Galvanised Steel Frame Open Sided

The Denham shelter is a free-standing, open sided shelter designed for on site assembly, constructed from galvanised mild steel. Complete with a 4mm UV stabilised PETG clear sheet curved roof.

Suitable as a cycle shelter or walkway. Width of 2m, with lengths from 1m-5m, extension bays can be added to achieve the desired shelter length.

Bolt down as standard.

| Part Number | <u>Description</u>              | Weight (kg) |
|-------------|---------------------------------|-------------|
| 138 200 580 | Denham Shelter 1m               | 155kg       |
| 138 200 581 | Denham Shelter 2m               | 193kg       |
| 138 200 582 | Denham Shelter 3m               | 231kg       |
| 138 200 583 | Denham Shelter 4m               | 269kg       |
| 138 200 584 | Denham Shelter 5m               | 307kg       |
| 138 200 585 | Denham Shelter 1m extension bay |             |
| 138 200 586 | Denham Shelter 2m extension bay |             |
| 138 200 587 | Denham Shelter 3m extension bay |             |
| 138 200 588 | Denham Shelter 4m extension bay |             |
| 138 200 589 | Denham Shelter 5m extension bay |             |