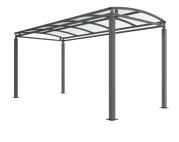

## Denham Shelter Galvanised Steel Frame Open Sided

2 x 5 138 200 584

www.autopa.co.uk +44 (0)1788 550556

AUTOPA Limited Cottage Leap, Rugby, Warwickshire CV21 3XP