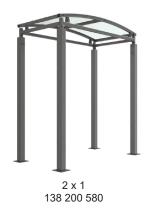

Suitable as a cycle shelter or walkway. Width of 2m, with lengths from 1m-5m, extension bays can be added to achieve the desired shelter length.

Bolt down as standard.

| Part Number | <u>Description</u>              | Weight (kg) |
|-------------|---------------------------------|-------------|
| 138 200 580 | Denham Shelter 1m               | 155kg       |
| 138 200 581 | Denham Shelter 2m               | 193kg       |
| 138 200 582 | Denham Shelter 3m               | 231kg       |
| 138 200 583 | Denham Shelter 4m               | 269kg       |
| 138 200 584 | Denham Shelter 5m               | 307kg       |
| 138 200 585 | Denham Shelter 1m extension bay |             |
| 138 200 586 | Denham Shelter 2m extension bay |             |
| 138 200 587 | Denham Shelter 3m extension bay |             |
| 138 200 588 | Denham Shelter 4m extension bay |             |
| 138 200 589 | Denham Shelter 5m extension bay |             |