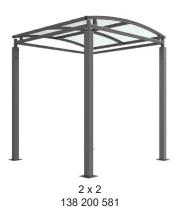

Suitable as a cycle shelter or walkway. Width of 2m, with lengths from 1m-5m, extension bays can be added to achieve the desired shelter length.

Bolt down as standard.

| Part Number | <u>Description</u>              | Weight (kg) |
|-------------|---------------------------------|-------------|
| 138 200 580 | Denham Shelter 1m               | 155kg       |
| 138 200 581 | Denham Shelter 2m               | 193kg       |
| 138 200 582 | Denham Shelter 3m               | 231kg       |
| 138 200 583 | Denham Shelter 4m               | 269kg       |
| 138 200 584 | Denham Shelter 5m               | 307kg       |
| 138 200 585 | Denham Shelter 1m extension bay |             |
| 138 200 586 | Denham Shelter 2m extension bay |             |
| 138 200 587 | Denham Shelter 3m extension bay |             |
| 138 200 588 | Denham Shelter 4m extension bay |             |
| 138 200 589 | Denham Shelter 5m extension bay |             |