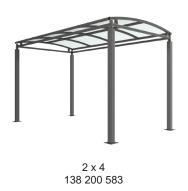

Suitable as a cycle shelter or walkway. Width of 2m, with lengths from 1m-5m, extension bays can be added to achieve the desired shelter length.

Bolt down as standard.

| Part Number | <u>Description</u>              | Weight (kg) |
|-------------|---------------------------------|-------------|
| 138 200 580 | Denham Shelter 1m               | 155kg       |
| 138 200 581 | Denham Shelter 2m               | 193kg       |
| 138 200 582 | Denham Shelter 3m               | 231kg       |
| 138 200 583 | Denham Shelter 4m               | 269kg       |
| 138 200 584 | Denham Shelter 5m               | 307kg       |
| 138 200 585 | Denham Shelter 1m extension bay |             |
| 138 200 586 | Denham Shelter 2m extension bay |             |
| 138 200 587 | Denham Shelter 3m extension bay |             |
| 138 200 588 | Denham Shelter 4m extension bay |             |
| 138 200 589 | Denham Shelter 5m extension bay |             |