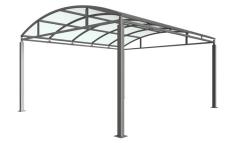

## Shelton Shelter Galvanised Steel Frame Open Sided

The Shelton shelter is a free-standing, open sided shelter designed for on site assembly, constructed from galvanised mild steel. Complete with a 4mm UV stabilised PETG clear sheet curved roof.

Suitable as a cycle shelter or walkway. Width of 4m, with lengths from 1m-5m, extension bays can be added to achieve the desired shelter length.

Bolt down as standard.

| Part Number | Description                      | <u>Weight (kg)</u> |
|-------------|----------------------------------|--------------------|
| 138 200 350 | Shelton Shelter 1m               | 214kg              |
| 138 200 351 | Shelton Shelter 2m               | 281kg              |
| 138 200 352 | Shelton Shelter 3m               | 347kg              |
| 138 200 353 | Shelton Shelter 4m               | 414kg              |
| 138 200 354 | Shelton Shelter 5m               | 481kg              |
| 138 200 355 | Shelton Shelter 1m extension bay |                    |
| 138 200 356 | Shelton Shelter 2m extension bay |                    |
| 138 200 357 | Shelton Shelter 3m extension bay |                    |
| 138 200 358 | Shelton Shelter 4m extension bay |                    |
| 138 200 359 | Shelton Shelter 5m extension bay |                    |