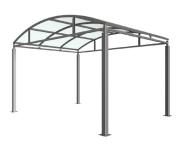

## Shelton Shelter Galvanised Steel Frame Open Sided

The Shelton shelter is a free-standing, open sided shelter designed for on site assembly, constructed from galvanised mild steel. Complete with a 4mm UV stabilised PETG clear sheet curved roof.

Suitable as a cycle shelter or walkway. Width of 4m, with lengths from 1m-5m, extension bays can be added to achieve the desired shelter length.

Bolt down as standard.

| Part Number | Description                      | <u>Weight (kg)</u> |
|-------------|----------------------------------|--------------------|
| 138 200 350 | Shelton Shelter 1m               | 214kg              |
| 138 200 351 | Shelton Shelter 2m               | 281kg              |
| 138 200 352 | Shelton Shelter 3m               | 347kg              |
| 138 200 353 | Shelton Shelter 4m               | 414kg              |
| 138 200 354 | Shelton Shelter 5m               | 481kg              |
| 138 200 355 | Shelton Shelter 1m extension bay |                    |
| 138 200 356 | Shelton Shelter 2m extension bay |                    |
| 138 200 357 | Shelton Shelter 3m extension bay |                    |
| 138 200 358 | Shelton Shelter 4m extension bay |                    |
| 138 200 359 | Shelton Shelter 5m extension bay |                    |

### **Product details**

- Height 2168mm clearance, 2773mm overall
- Width 4121mm overall
- Length 1m, 2m, 3m, 4m, 5m and extensions

- Square flange plate 200mm x 200mm x 8mm
- Each flange plate requires 4 bolts
- 4mm UV stabilised PETG clear sheet panels