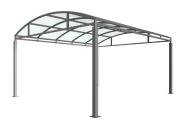

# Shelton Shelter Galvanised Steel Frame Open Sided

4 x 1 138 200 350

4 x 2 138 200 351

4 x 3 138 200 352

4 x 5 138 200 354