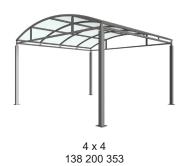

Suitable as a cycle shelter or walkway. Width of 4m, with lengths from 1m-5m, extension bays can be added to achieve the desired shelter length.

Bolt down as standard.

| Part Number | Description                      | <u>Weight (kg)</u> |
|-------------|----------------------------------|--------------------|
| 138 200 350 | Shelton Shelter 1m               | 214kg              |
| 138 200 351 | Shelton Shelter 2m               | 281kg              |
| 138 200 352 | Shelton Shelter 3m               | 347kg              |
| 138 200 353 | Shelton Shelter 4m               | 414kg              |
| 138 200 354 | Shelton Shelter 5m               | 481kg              |
| 138 200 355 | Shelton Shelter 1m extension bay |                    |
| 138 200 356 | Shelton Shelter 2m extension bay |                    |
| 138 200 357 | Shelton Shelter 3m extension bay |                    |
| 138 200 358 | Shelton Shelter 4m extension bay |                    |
| 138 200 359 | Shelton Shelter 5m extension bay |                    |