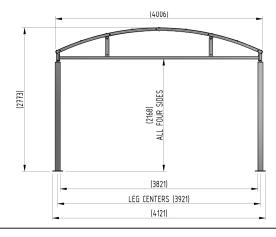

### **Product details**

- Height 2168mm clearance, 2773mm overall
- Width 4121mm overall
- Length 1m, 2m, 3m, 4m, 5m and extensions

- Square flange plate 200mm x 200mm x 8mm
- Each flange plate requires 4 bolts
- 4mm UV stabilised PETG clear sheet panels