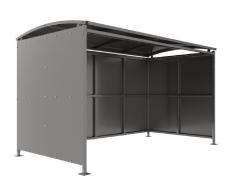

## Badby Shelter - Galvanised Galvanised Steel Frame Open Sided

The Badby shelter is a free-standing, open sided shelter designed for on site assembly, constructed from galvanised mild steel. Complete with galvanised sheet roof, and side panels. Front-to-back curved roof.

Suitable as a cycle shelter. Width of 2m, with lengths from 1m-5m, extension bays can be added to achieve the desired shelter length.

Bolt down as standard.

| Part Number | <u>Description</u>             | Weight (kg) |
|-------------|--------------------------------|-------------|
| 138 204 610 | Badby Shelter 1m               | 238kg       |
| 138 204 612 | Badby Shelter 2m               | 311kg       |
| 138 204 614 | Badby Shelter 3m               | 384kg       |
| 138 204 616 | Badby Shelter 4m               | 456kg       |
| 138 204 618 | Badby Shelter 5m               | 531kg       |
| 138 204 611 | Badby Shelter 1m extension bay |             |
| 138 204 613 | Badby Shelter 2m extension bay |             |
| 138 204 615 | Badby Shelter 3m extension bay |             |
| 138 204 617 | Badby Shelter 4m extension bay |             |
| 138 204 619 | Badby Shelter 5m extension bay |             |
|             |                                |             |