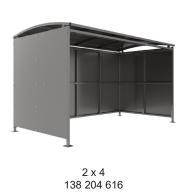

Suitable as a cycle shelter. Width of 2m, with lengths from 1m-5m, extension bays can be added to achieve the desired shelter length.

Bolt down as standard.

| Part Number | <u>Description</u>             | Weight (kg) |
|-------------|--------------------------------|-------------|
| 138 204 610 | Badby Shelter 1m               | 238kg       |
| 138 204 612 | Badby Shelter 2m               | 311kg       |
| 138 204 614 | Badby Shelter 3m               | 384kg       |
| 138 204 616 | Badby Shelter 4m               | 456kg       |
| 138 204 618 | Badby Shelter 5m               | 531kg       |
| 138 204 611 | Badby Shelter 1m extension bay |             |
| 138 204 613 | Badby Shelter 2m extension bay |             |
| 138 204 615 | Badby Shelter 3m extension bay |             |
| 138 204 617 | Badby Shelter 4m extension bay |             |
| 138 204 619 | Badby Shelter 5m extension bay |             |
|             |                                |             |