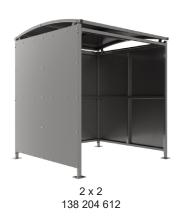

Suitable as a cycle shelter. Width of 2m, with lengths from 1m-5m, extension bays can be added to achieve the desired shelter length.

Bolt down as standard.

| Part Number | <u>Description</u>             | Weight (kg) |
|-------------|--------------------------------|-------------|
| 138 204 610 | Badby Shelter 1m               | 238kg       |
| 138 204 612 | Badby Shelter 2m               | 311kg       |
| 138 204 614 | Badby Shelter 3m               | 384kg       |
| 138 204 616 | Badby Shelter 4m               | 456kg       |
| 138 204 618 | Badby Shelter 5m               | 531kg       |
| 138 204 611 | Badby Shelter 1m extension bay |             |
| 138 204 613 | Badby Shelter 2m extension bay |             |
| 138 204 615 | Badby Shelter 3m extension bay |             |
| 138 204 617 | Badby Shelter 4m extension bay |             |
| 138 204 619 | Badby Shelter 5m extension bay |             |
|             |                                |             |