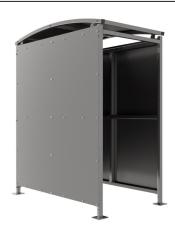

## Badby Shelter - Galvanised Galvanised Steel Frame Open Sided

The Badby shelter is a free-standing, open sided shelter designed for on site assembly, constructed from galvanised mild steel. Complete with galvanised sheet roof, and side panels. Front-to-back curved roof.