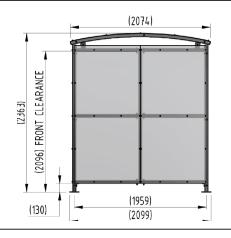

## **Product details**

- Height 2096mm clearance, 2363mm overall
- Width 2099mm overall
- Length 1m, 2m, 3m, 4m, 5m and extensions

- Square flange plate 140mm x 140mm x 10mm
- · Each flange plate requires 4 bolts
- 1mm galvanised steel panels