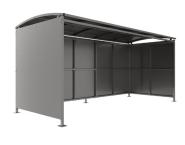

## Badby Shelter - Galvanised Galvanised Steel Frame Open Sided

The Badby shelter is a free-standing, open sided shelter designed for on site assembly, constructed from galvanised mild steel. Complete with galvanised sheet roof, and side panels. Front-to-back curved roof.

Suitable as a cycle shelter. Width of 2m, with lengths from 1m-5m, extension bays can be added to achieve the desired shelter length.

Bolt down as standard.

| Part Number | <u>Description</u>             | Weight (kg) |
|-------------|--------------------------------|-------------|
| 138 204 610 | Badby Shelter 1m               | 238kg       |
| 138 204 612 | Badby Shelter 2m               | 311kg       |
| 138 204 614 | Badby Shelter 3m               | 384kg       |
| 138 204 616 | Badby Shelter 4m               | 456kg       |
| 138 204 618 | Badby Shelter 5m               | 531kg       |
| 138 204 611 | Badby Shelter 1m extension bay |             |
| 138 204 613 | Badby Shelter 2m extension bay |             |
| 138 204 615 | Badby Shelter 3m extension bay |             |
| 138 204 617 | Badby Shelter 4m extension bay |             |
| 138 204 619 | Badby Shelter 5m extension bay |             |
|             |                                |             |

## **Product details**

- Height 2096mm clearance, 2363mm overall
- Width 2099mm overall
- Length 1m, 2m, 3m, 4m, 5m and extensions

- Square flange plate 140mm x 140mm x 10mm
- · Each flange plate requires 4 bolts
- 1mm galvanised steel panels