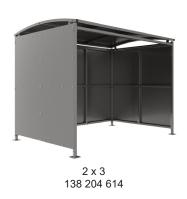

Suitable as a cycle shelter. Width of 2m, with lengths from 1m-5m, extension bays can be added to achieve the desired shelter length.

Bolt down as standard.

| Part Number | <u>Description</u>             | Weight (kg) |
|-------------|--------------------------------|-------------|
| 138 204 610 | Badby Shelter 1m               | 238kg       |
| 138 204 612 | Badby Shelter 2m               | 311kg       |
| 138 204 614 | Badby Shelter 3m               | 384kg       |
| 138 204 616 | Badby Shelter 4m               | 456kg       |
| 138 204 618 | Badby Shelter 5m               | 531kg       |
| 138 204 611 | Badby Shelter 1m extension bay |             |
| 138 204 613 | Badby Shelter 2m extension bay |             |
| 138 204 615 | Badby Shelter 3m extension bay |             |
| 138 204 617 | Badby Shelter 4m extension bay |             |
| 138 204 619 | Badby Shelter 5m extension bay |             |
|             |                                |             |