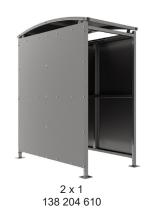

Suitable as a cycle shelter. Width of 2m, with lengths from 1m-5m, extension bays can be added to achieve the desired shelter length.

Bolt down as standard.

| Part Number | <u>Description</u>             | Weight (kg) |
|-------------|--------------------------------|-------------|
| 138 204 610 | Badby Shelter 1m               | 238kg       |
| 138 204 612 | Badby Shelter 2m               | 311kg       |
| 138 204 614 | Badby Shelter 3m               | 384kg       |
| 138 204 616 | Badby Shelter 4m               | 456kg       |
| 138 204 618 | Badby Shelter 5m               | 531kg       |
| 138 204 611 | Badby Shelter 1m extension bay |             |
| 138 204 613 | Badby Shelter 2m extension bay |             |
| 138 204 615 | Badby Shelter 3m extension bay |             |
| 138 204 617 | Badby Shelter 4m extension bay |             |
| 138 204 619 | Badby Shelter 5m extension bay |             |
|             |                                |             |