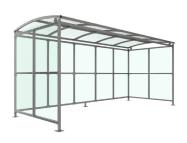

# Badby Shelter Galvanised Steel Frame Open Sided

The Badby shelter is a free-standing, open sided shelter designed for on site assembly, constructed from galvanised mild steel. Complete with a 4mm UV stabilised PETG clear sheet roof, and side panels. Front-to-back curved roof.

Suitable as a cycle shelter. Width of 2m, with lengths from 1m-5m, extension bays can be added to achieve the desired shelter length.

Badby Shelter 5m extension bay

Bolt down as standard.

Showing 4 Sheffield cycles stands (not included).