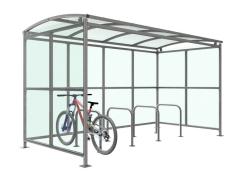

Suitable as a cycle shelter. Width of 2m, with lengths from 1m-5m, extension bays can be added to achieve the desired shelter length.

Badby Shelter 5m extension bay

Bolt down as standard.

Showing 4 Sheffield cycles stands (not included).