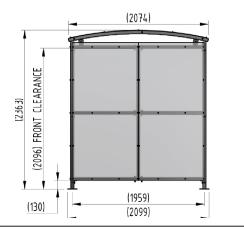

### **Product details**

138 204 589

- Height 2096mm clearance, 2363mm overall
- Width 2099mm overall
- Length 1m, 2m, 3m, 4m, 5m and extensions

- Square flange plate 140mm x 140mm x 10mm
- Each flange plate requires 4 bolts
- 4mm UV stabilised PETG clear sheet panels