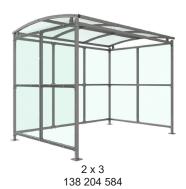

| Part Number | Description                    | <u>Weight (kg)</u> |
|-------------|--------------------------------|--------------------|
| 138 204 580 | Badby Shelter 1m               | 216kg              |
| 138 204 582 | Badby Shelter 2m               | 281kg              |
| 138 204 584 | Badby Shelter 3m               | 346kg              |
| 138 204 586 | Badby Shelter 4m               | 412kg              |
| 138 204 588 | Badby Shelter 5m               | 479kg              |
| 138 204 581 | Badby Shelter 1m extension bay |                    |
| 138 204 583 | Badby Shelter 2m extension bay |                    |
| 138 204 585 | Badby Shelter 3m extension bay |                    |
| 138 204 587 | Badby Shelter 4m extension bay |                    |