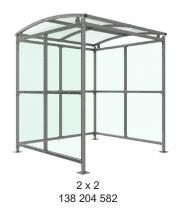

| Part Number | Description                    | <u>Weight (kg)</u> |
|-------------|--------------------------------|--------------------|
| 138 204 580 | Badby Shelter 1m               | 216kg              |
| 138 204 582 | Badby Shelter 2m               | 281kg              |
| 138 204 584 | Badby Shelter 3m               | 346kg              |
| 138 204 586 | Badby Shelter 4m               | 412kg              |
| 138 204 588 | Badby Shelter 5m               | 479kg              |
| 138 204 581 | Badby Shelter 1m extension bay |                    |
| 138 204 583 | Badby Shelter 2m extension bay |                    |
| 138 204 585 | Badby Shelter 3m extension bay |                    |
| 138 204 587 | Badby Shelter 4m extension bay |                    |