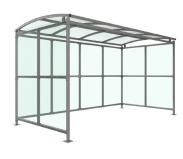

# Badby Shelter Galvanised Steel Frame Open Sided

The Badby shelter is a free-standing, open sided shelter designed for on site assembly, constructed from galvanised mild steel. Complete with a 4mm UV stabilised PETG clear sheet roof, and side panels. Front-to-back curved roof.

### **Product details**

138 204 589

- Height 2096mm clearance, 2363mm overall
- Width 2099mm overall
- Length 1m, 2m, 3m, 4m, 5m and extensions

- Square flange plate 140mm x 140mm x 10mm
- Each flange plate requires 4 bolts
- 4mm UV stabilised PETG clear sheet panels