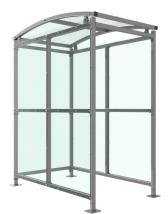

# Badby Shelter Galvanised Steel Frame Open Sided

The Badby shelter is a free-standing, open sided shelter designed for on site assembly, constructed from galvanised mild steel. Complete with a 4mm UV stabilised PETG clear sheet roof, and side panels. Front-to-back curved roof.