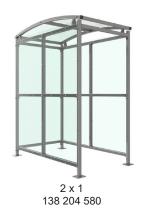

| Part Number | Description                    | <u>Weight (kg)</u> |
|-------------|--------------------------------|--------------------|
| 138 204 580 | Badby Shelter 1m               | 216kg              |
| 138 204 582 | Badby Shelter 2m               | 281kg              |
| 138 204 584 | Badby Shelter 3m               | 346kg              |
| 138 204 586 | Badby Shelter 4m               | 412kg              |
| 138 204 588 | Badby Shelter 5m               | 479kg              |
| 138 204 581 | Badby Shelter 1m extension bay |                    |
| 138 204 583 | Badby Shelter 2m extension bay |                    |
| 138 204 585 | Badby Shelter 3m extension bay |                    |
| 138 204 587 | Badby Shelter 4m extension bay |                    |