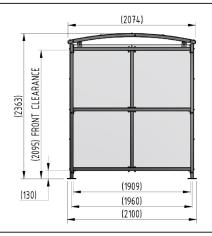

## **Product details**

- Height 2095mm clearance, 2363mm overall
- Width 2074mm overall
- Length 1m, 2m, 3m, 4m, 5m and extensions

- Square flange plate 140mm x 140mm x 10mm
- Each flange plate requires 4 bolts
- 4mm UV stabilised PETG clear sheet panels