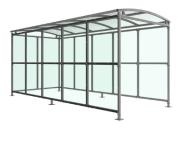

## Binley Shelter Galvanised Steel Frame Open Sided

The Binley shelter is a free-standing, open fronted shelter designed for on site assembly, constructed from galvanised mild steel. Complete with a 4mm UV stabilised PETG clear sheet roof, and side panels. Side-to side curved roof.

Suitable as a waiting or trolley shelter. Width of 2m, with lengths from 1m-5m, extension bays can be added to achieve the desired shelter length.

Bolt down as standard.

| Part Number | <u>Description</u>              | Weight (kg) |
|-------------|---------------------------------|-------------|
| 138 000 522 | Binley Shelter 1m               | 189kg       |
| 138 000 524 | Binley Shelter 2m               | 281kg       |
| 138 000 526 | Binley Shelter 3m               | 374kg       |
| 138 000 528 | Binley Shelter 4m               | 466kg       |
| 138 000 530 | Binley Shelter 5m               | 562kg       |
| 138 000 521 | Binley Shelter 1m extension bay |             |
| 138 000 523 | Binley Shelter 2m extension bay |             |
| 138 000 525 | Binley Shelter 3m extension bay |             |
| 138 000 527 | Binley Shelter 4m extension bay |             |
| 138 000 529 | Binley Shelter 5m extension bay |             |

## **Product details**

- Height 2095mm clearance, 2363mm overall
- Width 2074mm overall
- Length 1m, 2m, 3m, 4m, 5m and extensions

- Square flange plate 140mm x 140mm x 10mm
- Each flange plate requires 4 bolts
- 4mm UV stabilised PETG clear sheet panels