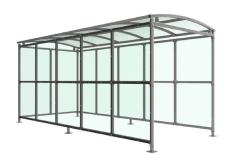

## Binley Shelter Galvanised Steel Frame Open Sided

The Binley shelter is a free-standing, open fronted shelter designed for on site assembly, constructed from galvanised mild steel. Complete with a 4mm UV stabilised PETG clear sheet roof, and side panels. Side-to side curved roof.

Suitable as a waiting or trolley shelter. Width of 2m, with lengths from 1m-5m, extension bays can be added to achieve the desired shelter length.

Bolt down as standard.

| Part Number | <u>Description</u>              | Weight (kg) |
|-------------|---------------------------------|-------------|
| 138 000 522 | Binley Shelter 1m               | 189kg       |
| 138 000 524 | Binley Shelter 2m               | 281kg       |
| 138 000 526 | Binley Shelter 3m               | 374kg       |
| 138 000 528 | Binley Shelter 4m               | 466kg       |
| 138 000 530 | Binley Shelter 5m               | 562kg       |
| 138 000 521 | Binley Shelter 1m extension bay |             |
| 138 000 523 | Binley Shelter 2m extension bay |             |
| 138 000 525 | Binley Shelter 3m extension bay |             |
| 138 000 527 | Binley Shelter 4m extension bay |             |
| 138 000 529 | Binley Shelter 5m extension bay |             |