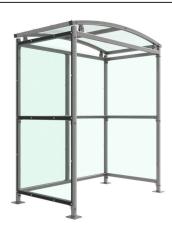

## Binley Shelter Galvanised Steel Frame Open Sided

The Binley shelter is a free-standing, open fronted shelter designed for on site assembly, constructed from galvanised mild steel. Complete with a 4mm UV stabilised PETG clear sheet roof, and side panels. Side-to side curved roof.

Suitable as a waiting or trolley shelter. Width of 2m, with lengths from 1m-5m, extension bays can be added to achieve the desired shelter length.

Bolt down as standard.

| Part Number | <u>Description</u>              | Weight (kg) |
|-------------|---------------------------------|-------------|
| 138 000 522 | Binley Shelter 1m               | 189kg       |
| 138 000 524 | Binley Shelter 2m               | 281kg       |
| 138 000 526 | Binley Shelter 3m               | 374kg       |
| 138 000 528 | Binley Shelter 4m               | 466kg       |
| 138 000 530 | Binley Shelter 5m               | 562kg       |
| 138 000 521 | Binley Shelter 1m extension bay |             |
| 138 000 523 | Binley Shelter 2m extension bay |             |
| 138 000 525 | Binley Shelter 3m extension bay |             |
| 138 000 527 | Binley Shelter 4m extension bay |             |
| 138 000 529 | Binley Shelter 5m extension bay |             |