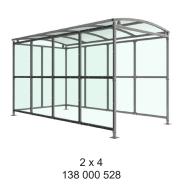

## Binley Shelter Galvanised Steel Frame Open Sided

The Binley shelter is a free-standing, open fronted shelter designed for on site assembly, constructed from galvanised mild steel. Complete with a 4mm UV stabilised PETG clear sheet roof, and side panels. Side-to side curved roof.

Suitable as a waiting or trolley shelter. Width of 2m, with lengths from 1m-5m, extension bays can be added to achieve the desired shelter length.

Bolt down as standard.

| Part Number | <u>Description</u>              | Weight (kg) |
|-------------|---------------------------------|-------------|
| 138 000 522 | Binley Shelter 1m               | 189kg       |
| 138 000 524 | Binley Shelter 2m               | 281kg       |
| 138 000 526 | Binley Shelter 3m               | 374kg       |
| 138 000 528 | Binley Shelter 4m               | 466kg       |
| 138 000 530 | Binley Shelter 5m               | 562kg       |
| 138 000 521 | Binley Shelter 1m extension bay |             |
| 138 000 523 | Binley Shelter 2m extension bay |             |
| 138 000 525 | Binley Shelter 3m extension bay |             |
| 138 000 527 | Binley Shelter 4m extension bay |             |
| 138 000 529 | Binley Shelter 5m extension bay |             |