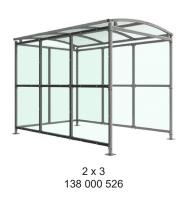

## Binley Shelter Galvanised Steel Frame Open Sided

The Binley shelter is a free-standing, open fronted shelter designed for on site assembly, constructed from galvanised mild steel. Complete with a 4mm UV stabilised PETG clear sheet roof, and side panels. Side-to side curved roof.

Suitable as a waiting or trolley shelter. Width of 2m, with lengths from 1m-5m, extension bays can be added to achieve the desired shelter length.

Bolt down as standard.

| Part Number | <u>Description</u>              | Weight (kg) |
|-------------|---------------------------------|-------------|
| 138 000 522 | Binley Shelter 1m               | 189kg       |
| 138 000 524 | Binley Shelter 2m               | 281kg       |
| 138 000 526 | Binley Shelter 3m               | 374kg       |
| 138 000 528 | Binley Shelter 4m               | 466kg       |
| 138 000 530 | Binley Shelter 5m               | 562kg       |
| 138 000 521 | Binley Shelter 1m extension bay |             |
| 138 000 523 | Binley Shelter 2m extension bay |             |
| 138 000 525 | Binley Shelter 3m extension bay |             |
| 138 000 527 | Binley Shelter 4m extension bay |             |
| 138 000 529 | Binley Shelter 5m extension bay |             |