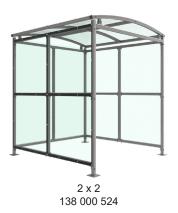

## Binley Shelter Galvanised Steel Frame Open Sided

The Binley shelter is a free-standing, open fronted shelter designed for on site assembly, constructed from galvanised mild steel. Complete with a 4mm UV stabilised PETG clear sheet roof, and side panels. Side-to side curved roof.

Suitable as a waiting or trolley shelter. Width of 2m, with lengths from 1m-5m, extension bays can be added to achieve the desired shelter length.

Bolt down as standard.

| Part Number | <u>Description</u>              | Weight (kg) |
|-------------|---------------------------------|-------------|
| 138 000 522 | Binley Shelter 1m               | 189kg       |
| 138 000 524 | Binley Shelter 2m               | 281kg       |
| 138 000 526 | Binley Shelter 3m               | 374kg       |
| 138 000 528 | Binley Shelter 4m               | 466kg       |
| 138 000 530 | Binley Shelter 5m               | 562kg       |
| 138 000 521 | Binley Shelter 1m extension bay |             |
| 138 000 523 | Binley Shelter 2m extension bay |             |
| 138 000 525 | Binley Shelter 3m extension bay |             |
| 138 000 527 | Binley Shelter 4m extension bay |             |
| 138 000 529 | Binley Shelter 5m extension bay |             |