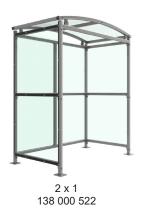

## Binley Shelter Galvanised Steel Frame Open Sided

The Binley shelter is a free-standing, open fronted shelter designed for on site assembly, constructed from galvanised mild steel. Complete with a 4mm UV stabilised PETG clear sheet roof, and side panels. Side-to side curved roof.

Suitable as a waiting or trolley shelter. Width of 2m, with lengths from 1m-5m, extension bays can be added to achieve the desired shelter length.

Bolt down as standard.

| Part Number | <u>Description</u>              | Weight (kg) |
|-------------|---------------------------------|-------------|
| 138 000 522 | Binley Shelter 1m               | 189kg       |
| 138 000 524 | Binley Shelter 2m               | 281kg       |
| 138 000 526 | Binley Shelter 3m               | 374kg       |
| 138 000 528 | Binley Shelter 4m               | 466kg       |
| 138 000 530 | Binley Shelter 5m               | 562kg       |
| 138 000 521 | Binley Shelter 1m extension bay |             |
| 138 000 523 | Binley Shelter 2m extension bay |             |
| 138 000 525 | Binley Shelter 3m extension bay |             |
| 138 000 527 | Binley Shelter 4m extension bay |             |
| 138 000 529 | Binley Shelter 5m extension bay |             |