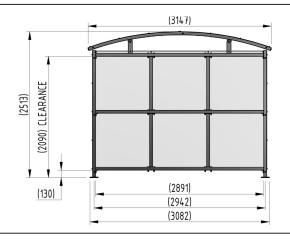

## **Product details**

- Height 2090mm clearance, 2513mm overall
- Width 3147mm overall
- Length 1m, 2m, 3m, 4m, 5m and extensions

- Square flange plate 140mm x 140mm x 10mm
- · Each flange plate requires 4 bolts
- 4mm UV stabilised PETG clear sheet panels