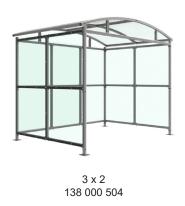

Suitable as a waiting or trolley shelter. Width of 3m, with lengths from 1m-5m, extension bays can be added to achieve the desired shelter length.

Bolt down as standard.

| Part Number | <u>Description</u>               | <u>Weight (kg)</u> |
|-------------|----------------------------------|--------------------|
| 138 000 502 | Watford Shelter 1m               | 242kg              |
| 138 000 504 | Watford Shelter 2m               | 346kg              |
| 138 000 506 | Watford Shelter 3m               | 450kg              |
| 138 000 508 | Watford Shelter 4m               | 553kg              |
| 138 000 510 | Watford Shelter 5m               | 659kg              |
| 138 000 501 | Watford Shelter 1m extension bay |                    |
| 138 000 503 | Watford Shelter 2m extension bay |                    |
| 138 000 505 | Watford Shelter 3m extension bay |                    |
| 138 000 507 | Watford Shelter 4m extension bay |                    |
| 138 000 509 | Watford Shelter 5m extension bay |                    |