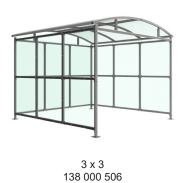

Suitable as a waiting or trolley shelter. Width of 3m, with lengths from 1m-5m, extension bays can be added to achieve the desired shelter length.

Bolt down as standard.

| Part Number | <u>Description</u>               | <u>Weight (kg)</u> |
|-------------|----------------------------------|--------------------|
| 138 000 502 | Watford Shelter 1m               | 242kg              |
| 138 000 504 | Watford Shelter 2m               | 346kg              |
| 138 000 506 | Watford Shelter 3m               | 450kg              |
| 138 000 508 | Watford Shelter 4m               | 553kg              |
| 138 000 510 | Watford Shelter 5m               | 659kg              |
| 138 000 501 | Watford Shelter 1m extension bay |                    |
| 138 000 503 | Watford Shelter 2m extension bay |                    |
| 138 000 505 | Watford Shelter 3m extension bay |                    |
| 138 000 507 | Watford Shelter 4m extension bay |                    |
| 138 000 509 | Watford Shelter 5m extension bay |                    |