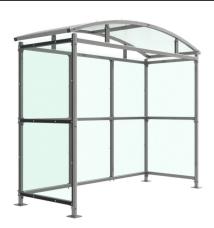

## Watford Shelter Galvanised Steel Frame Open Sided

The Watford shelter is a free-standing, open fronted shelter designed for on site assembly, constructed from galvanised mild steel. Complete with a 4mm UV stabilised PETG clear sheet roof, and side panels. Side-to side curved roof.

Suitable as a waiting or trolley shelter. Width of 3m, with lengths from 1m-5m, extension bays can be added to achieve the desired shelter length.

Bolt down as standard.

| Part Number | <u>Description</u>               | <u>Weight (kg)</u> |
|-------------|----------------------------------|--------------------|
| 138 000 502 | Watford Shelter 1m               | 242kg              |
| 138 000 504 | Watford Shelter 2m               | 346kg              |
| 138 000 506 | Watford Shelter 3m               | 450kg              |
| 138 000 508 | Watford Shelter 4m               | 553kg              |
| 138 000 510 | Watford Shelter 5m               | 659kg              |
| 138 000 501 | Watford Shelter 1m extension bay |                    |
| 138 000 503 | Watford Shelter 2m extension bay |                    |
| 138 000 505 | Watford Shelter 3m extension bay |                    |
| 138 000 507 | Watford Shelter 4m extension bay |                    |
| 138 000 509 | Watford Shelter 5m extension bay |                    |