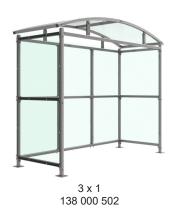

Suitable as a waiting or trolley shelter. Width of 3m, with lengths from 1m-5m, extension bays can be added to achieve the desired shelter length.

Bolt down as standard.

| Part Number | <u>Description</u>               | <u>Weight (kg)</u> |
|-------------|----------------------------------|--------------------|
| 138 000 502 | Watford Shelter 1m               | 242kg              |
| 138 000 504 | Watford Shelter 2m               | 346kg              |
| 138 000 506 | Watford Shelter 3m               | 450kg              |
| 138 000 508 | Watford Shelter 4m               | 553kg              |
| 138 000 510 | Watford Shelter 5m               | 659kg              |
| 138 000 501 | Watford Shelter 1m extension bay |                    |
| 138 000 503 | Watford Shelter 2m extension bay |                    |
| 138 000 505 | Watford Shelter 3m extension bay |                    |
| 138 000 507 | Watford Shelter 4m extension bay |                    |
| 138 000 509 | Watford Shelter 5m extension bay |                    |