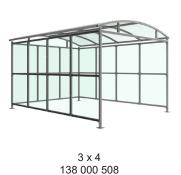

Suitable as a waiting or trolley shelter. Width of 3m, with lengths from 1m-5m, extension bays can be added to achieve the desired shelter length.

Bolt down as standard.

| Part Number | <u>Description</u>               | <u>Weight (kg)</u> |
|-------------|----------------------------------|--------------------|
| 138 000 502 | Watford Shelter 1m               | 242kg              |
| 138 000 504 | Watford Shelter 2m               | 346kg              |
| 138 000 506 | Watford Shelter 3m               | 450kg              |
| 138 000 508 | Watford Shelter 4m               | 553kg              |
| 138 000 510 | Watford Shelter 5m               | 659kg              |
| 138 000 501 | Watford Shelter 1m extension bay |                    |
| 138 000 503 | Watford Shelter 2m extension bay |                    |
| 138 000 505 | Watford Shelter 3m extension bay |                    |
| 138 000 507 | Watford Shelter 4m extension bay |                    |
| 138 000 509 | Watford Shelter 5m extension bay |                    |