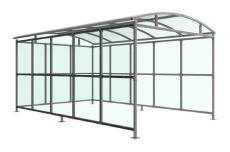

## Watford Shelter Galvanised Steel Frame Open Sided

The Watford shelter is a free-standing, open fronted shelter designed for on site assembly, constructed from galvanised mild steel. Complete with a 4mm UV stabilised PETG clear sheet roof, and side panels. Side-to side curved roof.

Suitable as a waiting or trolley shelter. Width of 3m, with lengths from 1m-5m, extension bays can be added to achieve the desired shelter length.

Bolt down as standard.

| Part Number | <u>Description</u>               | <u>Weight (kg)</u> |
|-------------|----------------------------------|--------------------|
| 138 000 502 | Watford Shelter 1m               | 242kg              |
| 138 000 504 | Watford Shelter 2m               | 346kg              |
| 138 000 506 | Watford Shelter 3m               | 450kg              |
| 138 000 508 | Watford Shelter 4m               | 553kg              |
| 138 000 510 | Watford Shelter 5m               | 659kg              |
| 138 000 501 | Watford Shelter 1m extension bay |                    |
| 138 000 503 | Watford Shelter 2m extension bay |                    |
| 138 000 505 | Watford Shelter 3m extension bay |                    |
| 138 000 507 | Watford Shelter 4m extension bay |                    |
| 138 000 509 | Watford Shelter 5m extension bay |                    |